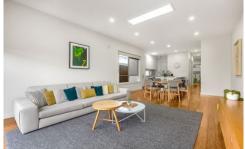

## 16 Margaret Muir Way Moonee Ponds VIC

While only moments to Maribyrnong's riverside parks and trails, this ultra sleek two bedroom, two bathroom townhouse delivers modern excellence through superior design. Boasting a clever open plan, it presents a study nook that effortlessly progresses to the chef's kitchen well equipped in stainless steel Smeg appliances, solid stone benchtops and breakfast bar, while flowing into a spacious sundrenched dining/living and private low maintenance courtyard. Serviced by individual stylish ensuites, the double sized bedrooms are fitted with large built-in-robes and premium carpet. Further luxuries include bamboo flooring, ducted vacuum, split system heating/cooling, European laundry, remote controlled garage with internal access, excellent storage, downstairs powder room, alarm and intercom. Just 9km to the CBD, it's close to Maribyrnong Road and Highpoint, with Moonee Ponds Station and Puckle Street eateries/cafes easily accessible.