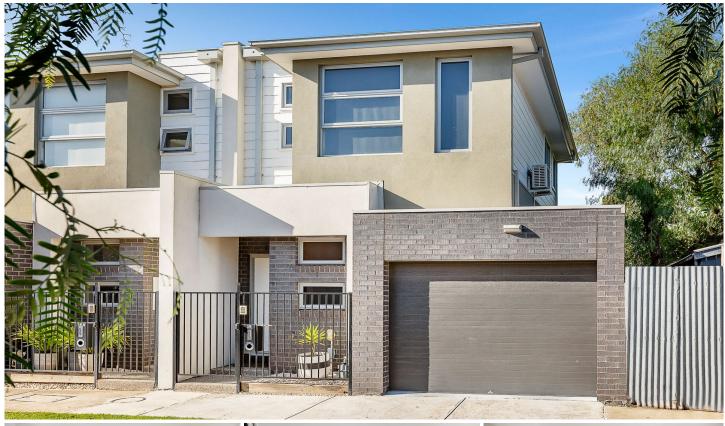

## 16 Margaret Muir Way Moonee Ponds VIC

While only moments to Maribyrnong's riverside parks and trails, this ultra sleek two bedroom, two bathroom townhouse delivers modern excellence through superior design. Boasting a clever open plan, it presents a study nook that effortlessly progresses to the chef's kitchen well equipped in stainless steel Smeg appliances, solid stone benchtops and breakfast bar, while flowing into a spacious sundrenched dining/living and private low maintenance courtyard. Serviced by individual stylish ensuites, the double sized bedrooms are fitted with large built-in-robes and premium carpet. Further luxuries include bamboo flooring, ducted vacuum, split system heating/cooling, European laundry, remote controlled garage with internal access, excellent storage, downstairs powder room, alarm and intercom. Just 9km to the CBD, it's close to Maribyrnong Road and Highpoint, with Moonee Ponds Station and Puckle Street eateries/cafes easily accessible.