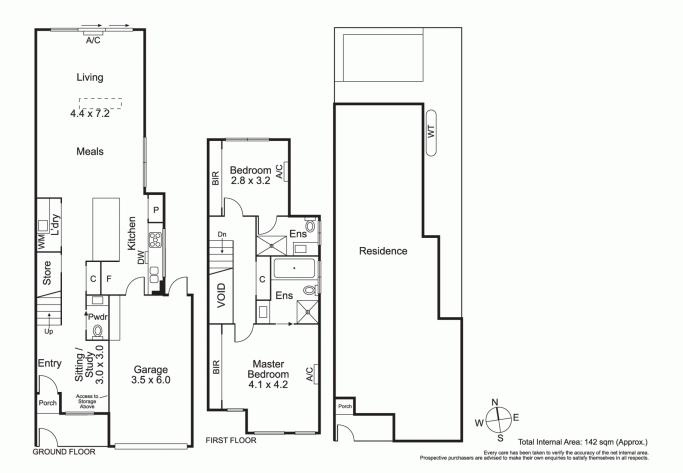

## 16 Margaret Muir Way Moonee Ponds VIC

While only moments to Maribyrnong's riverside parks and trails, this ultra sleek two bedroom, two bathroom townhouse delivers modern excellence through superior design. Boasting a clever open plan, it presents a study nook that effortlessly progresses to the chef's kitchen well equipped in stainless steel Smeg appliances, solid stone benchtops and breakfast bar, while flowing into a spacious sundrenched dining/living and private low maintenance courtyard. Serviced by individual stylish ensuites, the double sized bedrooms are fitted with large built-in-robes and premium carpet. Further luxuries include bamboo flooring, ducted vacuum, split system heating/cooling, European laundry, remote controlled garage with internal access, excellent storage, downstairs powder room, alarm and intercom. Just 9km to the CBD, it's close to Maribyrnong Road and Highpoint, with Moonee Ponds Station and Puckle Street eateries/cafes easily accessible.