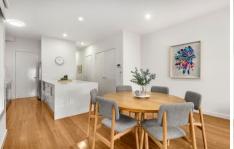

## 16 Margaret Muir Way Moonee Ponds VIC

While only moments to Maribyrnong's riverside parks and trails, this ultra sleek two bedroom, two bathroom townhouse delivers modern excellence through superior design. Boasting a clever open plan, it presents a study nook that effortlessly progresses to the chef's kitchen well equipped in stainless steel Smeg appliances, solid stone benchtops and breakfast bar, while flowing into a spacious sundrenched dining/living and private low maintenance courtyard. Serviced by individual stylish ensuites, the double sized bedrooms are fitted with large built-in-robes and premium carpet. Further luxuries include bamboo flooring, ducted vacuum, split system heating/cooling, European laundry, remote controlled garage with internal access, excellent storage, downstairs powder room, alarm and intercom. Just 9km to the CBD, it's close to Maribyrnong Road and Highpoint, with Moonee Ponds Station and Puckle Street eateries/cafes easily accessible.