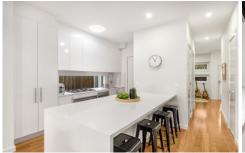

## 16 Margaret Muir Way Moonee Ponds VIC

While only moments to Maribyrnong's riverside parks and trails, this ultra sleek two bedroom, two bathroom townhouse delivers modern excellence through superior design. Boasting a clever open plan, it presents a study nook that effortlessly progresses to the chef's kitchen well equipped in stainless steel Smeg appliances, solid stone benchtops and breakfast bar, while flowing into a spacious sundrenched dining/living and private low maintenance courtyard. Serviced by individual stylish ensuites, the double sized bedrooms are fitted with large built-in-robes and premium carpet. Further luxuries include bamboo flooring, ducted vacuum, split system heating/cooling, European laundry, remote controlled garage with internal access, excellent storage, downstairs powder room, alarm and intercom. Just 9km to the CBD, it's close to Maribyrnong Road and Highpoint, with Moonee Ponds Station and Puckle Street eateries/cafes easily accessible.