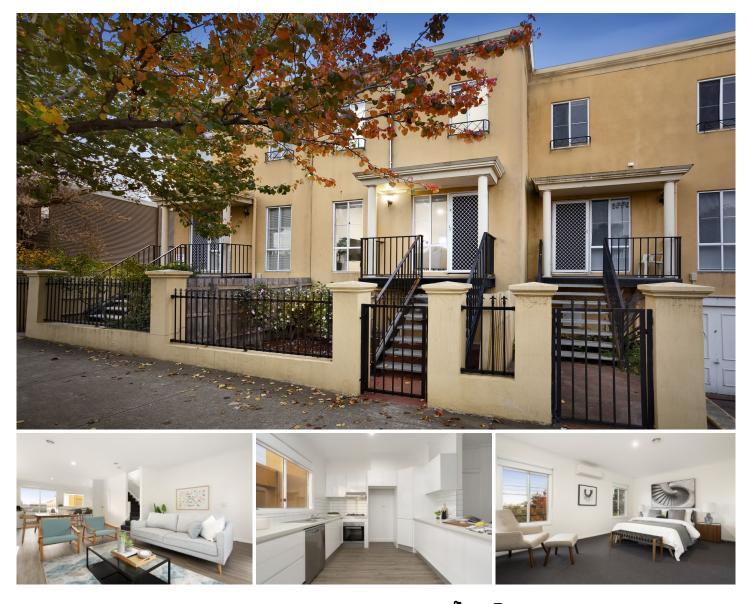

## 2/81 Wilson Street Moonee Ponds VIC

Newly updated to offer the best in modern townhouse living, this impressively spacious two-bedroom, three-level residence boasts luxurious open-plan living, uninterrupted city skyline views, generous top floor ensuite bedrooms and split system heating/cooling to all rooms. Immaculately presented throughout, this lovely light-filled home also features a large kitchen and dining zone, with stainless steel appliances, stone benchtops, new flooring and new carpets, plus the convenience of automatic garage, laundry and powder room at lower ground.

? Spacious three-level townhouse in an unbeatable location

- ? Fabulous city skyline and Moonee Valley views
- ? Immaculately presented with newly updated interiors
- ? Two ensuite bedrooms for ultimate privacy
- ? Luxurious, light-filled open plan layout