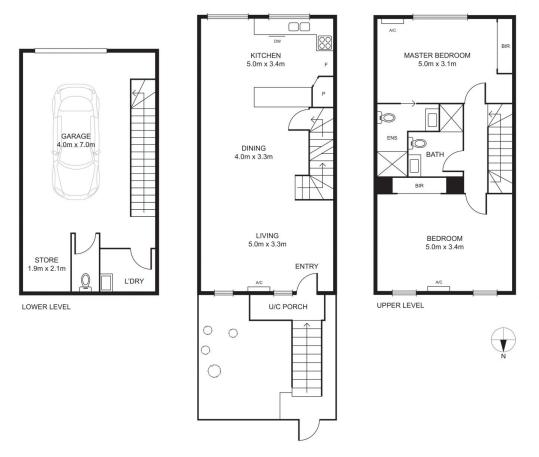

## 2/81 Wilson Street Moonee Ponds VIC

Newly updated to offer the best in modern townhouse living, this impressively spacious two-bedroom, three-level residence boasts luxurious open-plan living, uninterrupted city skyline views, generous top floor ensuite bedrooms and split system heating/cooling to all rooms. Immaculately presented throughout, this lovely light-filled home also features a large kitchen and dining zone, with stainless steel appliances, stone benchtops, new flooring and new carpets, plus the convenience of automatic garage, laundry and powder room at lower ground.

## 2 🎮 2 🚔 1 🚔

**Price :** \$ 715,000

View : https://www.alexkarbon.com.au/sale/vic/north/mo onee-ponds/residential/townhouse/6209698

Alex Puglia 03 9326 8883

Thomas Cutajar 9326 8883

Disclaimer: Please note plans are indicative only and not drawn to exact scale. All dimensions are approximate. Potential buyers should satisfy themselves of any pertinent matters.