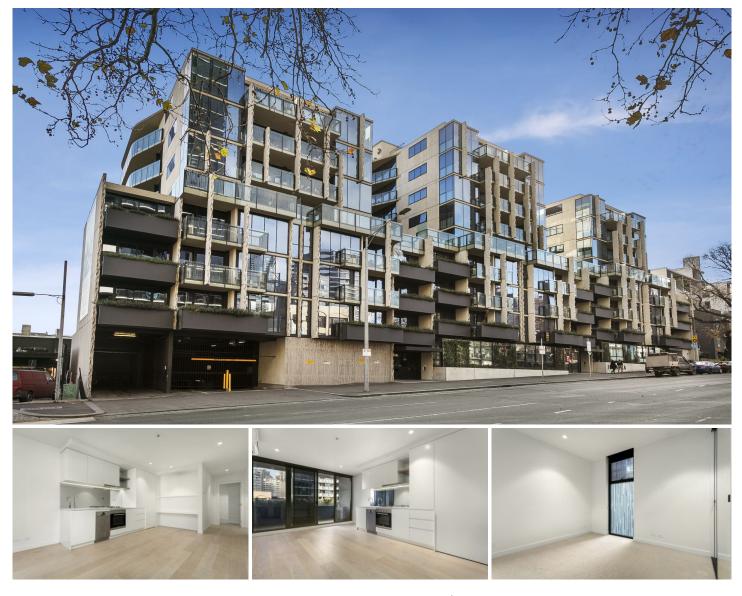

## 212/140 Dudley Street West Melbourne VIC

Exceptional natural light add allure to this quality one bedroom apartment in the sophisticated 'Ikebana' complex on the city's edge. A wall to wall, floor to ceiling glass aspect illuminates the kitchen/meals/living where light stone surfaces, soft close drawers and a full selection of stainless steel Bosch appliances illustrate an elegant aesthetic found throughout the complex. Graced with a mirrored built-in robe the bedroom nestled away at the rear of the apartment completely separate from the living zone.

The chic bathroom/laundry highlights a frameless rainfall shower. A secure entrance, elevator access, heating/cooling, access to a karaoke room and rooftop garden with spas, a teppanyaki grill and relaxation areas further impress. Within a stroll you'll find Flagstaff Gardens, transport and the CBD.