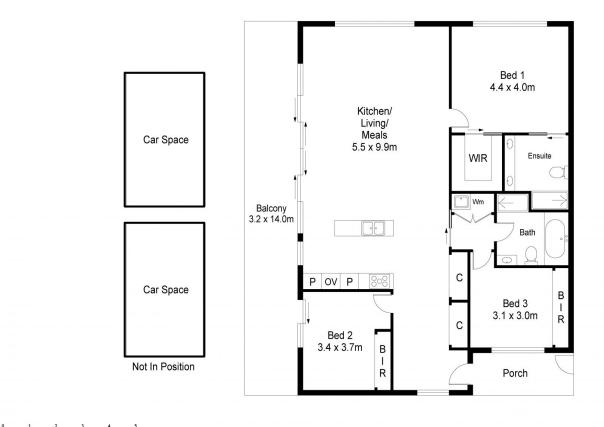

## 401/68 Leveson Street North Melbourne VIC

This spacious well-layed out unit is one of the biggest in the complex and comes with 3 well-appointed bedrooms. Each has built in robes and lots of natural light. The master has a convenient stylish en-suite and walk in robe whilst other bedrooms have built in robes and share a separate bathroom with free standing bath.

The kitchen is modern and practical with lots of cooking space and a large separate island bench. Complimented with quality appliances, abundance of storage and a view from the generous balcony that invites the outside in.

This apartment comes with 2 car parks, ducted heating and cooling, electric roller blinds, surround sound in the living room and is an apartment that is ready for its next residents to call home.

Located only minutes' drive from the CBD and hospitals.

Scale in metres Indicative only. Dimensions are approximate. All information contained herein is gathered from sources we believe to be reliable. However we cannot guarantee its accuracy and interested persons should rely on their own enquiries