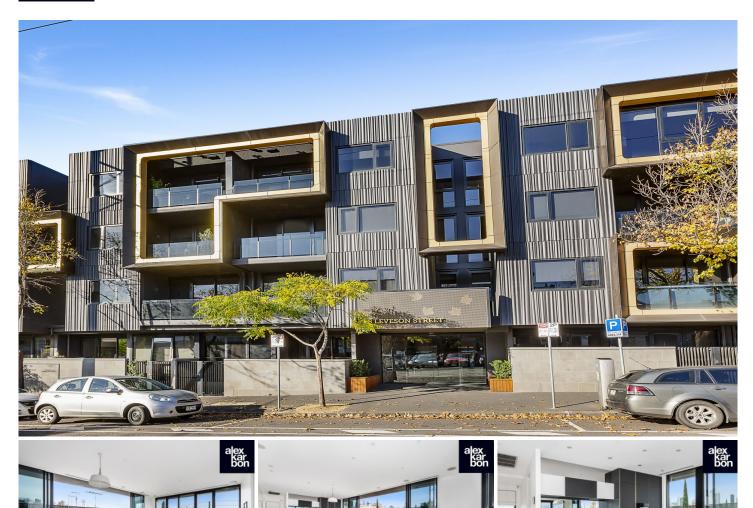

## 401/68 Leveson Street North Melbourne VIC

This spacious well-layed out unit is one of the biggest in the complex and comes with 3 well-appointed bedrooms. Each has built in robes and lots of natural light. The master has a convenient stylish en-suite and walk in robe whilst other bedrooms have built in robes and share a separate bathroom with free standing bath.

The kitchen is modern and practical with lots of cooking space and a large separate island bench. Complimented with quality appliances, abundance of storage and a view from the generous balcony that invites the outside in.

This apartment comes with 2 car parks, ducted heating and cooling, electric roller blinds, surround sound in the living room and is an apartment that is ready for its next residents to call home.

Located only minutes' drive from the CBD and hospitals.

3 📭 2 🖺 2 😭

**Price:** \$1,320,000

**View :** https://www.alexkarbon.com.au/sale/vic/inner-city /north-melbourne/residential/apartment/6209737

Charles Bongiovanni 03 9326 8883

Alex Puglia 03 9326 8883

401/68 Leveson Street, North Melbourne