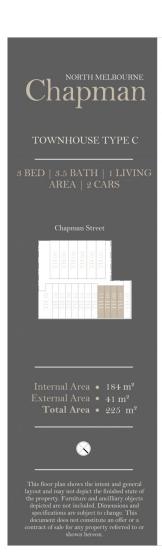

The private residence is light-filled throughout with its expansive kitchen and living areas, 3 spacious bedrooms, 3 bathrooms and two secure car spaces.

The interiors have been designed with impeccable attention

3 📮 3 🔓 2 😭

**Price** : \$ 1,390,000 Building Size: 184 sqm

View : https://www.alexkarbon.com.au/sale/vic/i

nner-city/north-melbourne/residential/to

wnhouse/6209752

Charles Bongiovanni 03 9326 8883

Alex Puglia 03 9326 8883