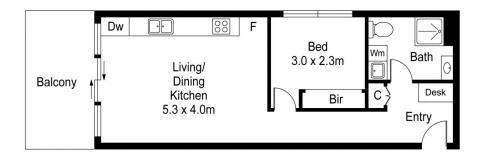

## Level 3/316/1044-1046 Mt Alexander Road Essendon VIC

More than merely a brand, AMBRA becomes the byword for the style, space and sophistication of this luxurious ALLISON GARDENS apartment. Security at the entrance and at the lift ensure total privacy of designer dimensions, enhanced by full width, under cover balcony outlooks the parklands. A generous Living/Dining area that makes the most of the balcony is complemented by a Bosch fitted Kitchen, with stone benches and soft closing cabinetry and accompanied by heating/cooling, allocated garage space and storage cage close to Number 59 trams, Allison Park and Essendon's established shopping and cafe culture.

sendon/residential/apartment/6209762

View : https://www.alexkarbon.com.au/lease/vic/north/es

Tasma Bogdanovic 03 9326 8883

Nancy Yang 敨凤å⁰-9326 8883

 1
 1
 5

 Scale in metres.Indicative only. Dimensions are approximate. All information contained herein is gathered from sources we believe to be reliable. However we cannot guarantee its accuracy and interested persons should rely on their own enquiries