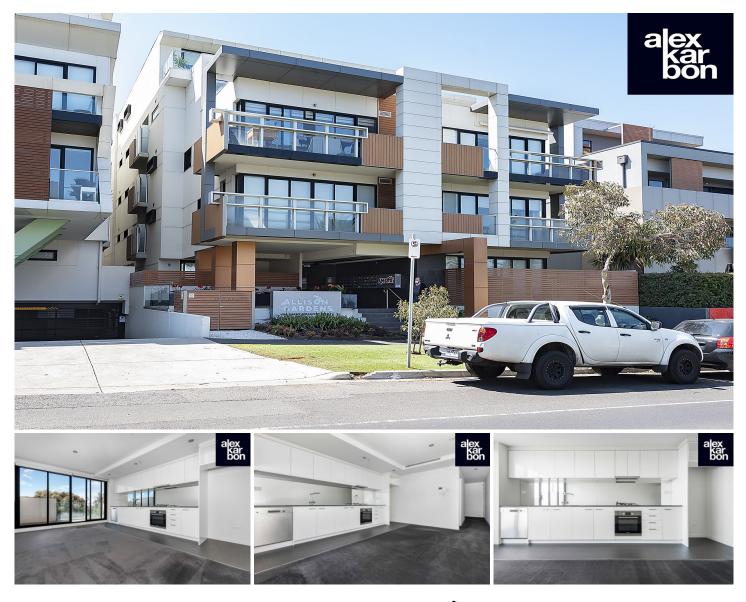

## Level 3/316/1044-1046 Mt Alexander Road Essendon VIC

More than merely a brand, AMBRA becomes the byword for the style, space and sophistication of this luxurious ALLISON GARDENS apartment. Security at the entrance and at the lift ensure total privacy of designer dimensions, enhanced by full width, under cover balcony outlooks the parklands. A generous Living/Dining area that makes the most of the balcony is complemented by a Bosch fitted Kitchen, with stone benches and soft closing cabinetry and accompanied by heating/cooling, allocated garage space and storage cage close to Number 59 trams, Allison Park and Essendon's established shopping and cafe culture.

## 316/1044-1046 Mt Alexander Road, Essendon