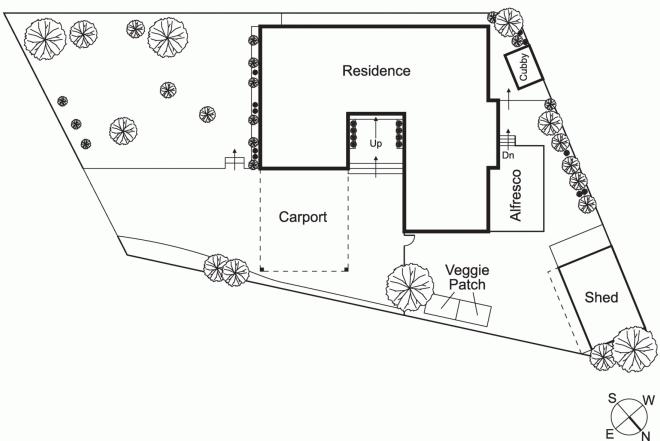

## 1 Avro Court Strathmore Heights VIC

Situated within walking distance to Boeing Reserve, Moonee Ponds Creek, Strathmore schools, Westfield Shopping, tram and bus; is this comfortable 3 bedroom brick veneer home sure to offer plenty of promise and privacy to the young family buyer or investor alike.

Comprising of both formal lounge and family room, and sited on 574sqm of land in a quiet court location, the home oozes warmth and charm. The property is completed by central kitchen and bathroom, dual carport and spacious front and rear yards. A great value opportunity!