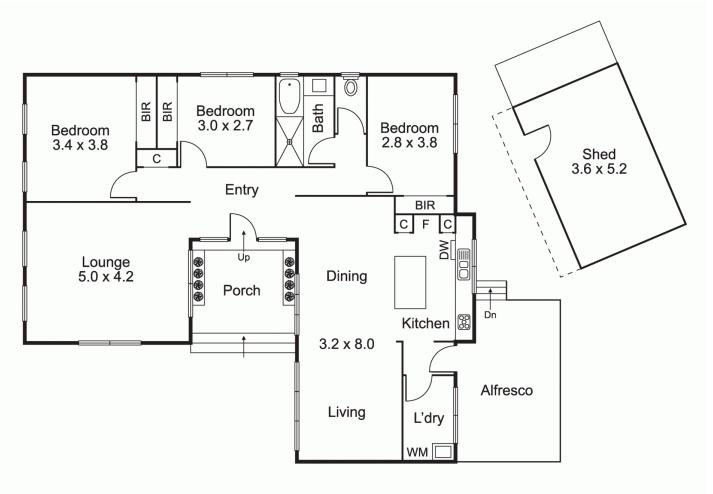

## 1 Avro Court Strathmore Heights VIC

Situated within walking distance to Boeing Reserve, Moonee Ponds Creek, Strathmore schools, Westfield Shopping, tram and bus; is this comfortable 3 bedroom brick veneer home sure to offer plenty of promise and privacy to the young family buyer or investor alike.

Comprising of both formal lounge and family room, and sited on 574sqm of land in a quiet court location, the home oozes warmth and charm. The property is completed by central kitchen and bathroom, dual carport and spacious front and rear yards. A great value opportunity!