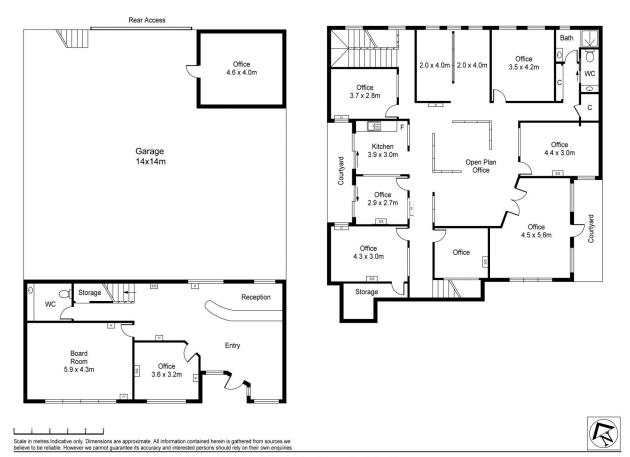

## 30 Courtney Street North Melbourne VIC

Outstanding 2 level converted office warehouse

Tightly held city edge location

300m<sup>2</sup> of architecturally designed split level space Immaculately presented

Substantial entry foyer and reception area

Fully fitted open plan office area featuring exposed timber rafters

Large boardroom & separate meeting room

Modern amenities on both levels including shower, kitchen/ breakout area with access to outdoor terrace

Ample storage, plus attic space, hydronic heating & air conditioning throughout

Excellent size land of 327m<sup>2</sup>

Ideal for owner occupier, Investor or developer

8 secure car parking spaces at the rear, accessed via laneway from Blackwood Street Queensberry Street - 200m

## Building Size : 300 sqm

Land Size View

: 327 sqm : https://www.alexkarbon.com.au/sale/vic/i nner-city/north-melbourne/commercial/of fices/6209779

Alex Puglia 03 9326 8883

https://www.alexkarbon.com.au Leading agency in Melbourne's inner north/west