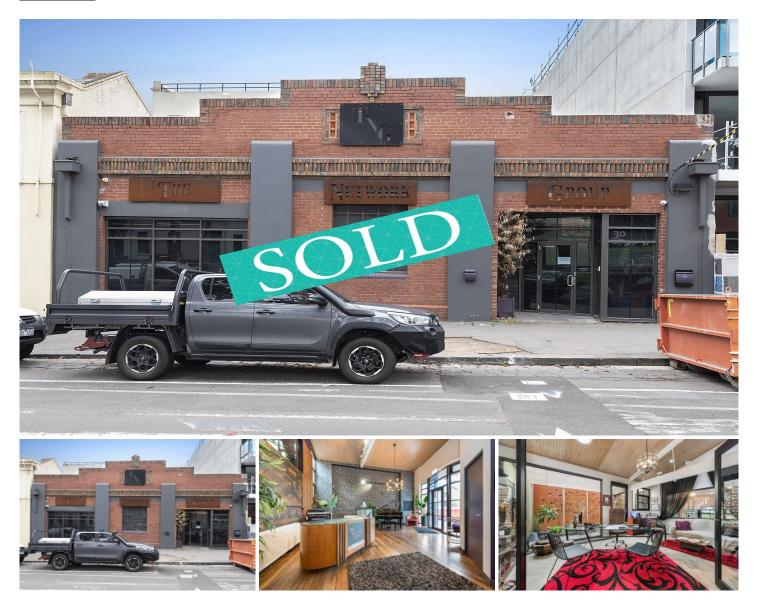

## 30 Courtney Street North Melbourne VIC

Outstanding 2 level converted office warehouse

Tightly held city edge location

300m<sup>2</sup> of architecturally designed split level space Immaculately presented

Substantial entry foyer and reception area

Fully fitted open plan office area featuring exposed timber rafters

Large boardroom & separate meeting room

Modern amenities on both levels including shower, kitchen/ breakout area with access to outdoor terrace

Ample storage, plus attic space, hydronic heating & air conditioning throughout

Excellent size land of 327m<sup>2</sup>

Ideal for owner occupier, Investor or developer

8 secure car parking spaces at the rear, accessed via laneway from Blackwood Street Queensberry Street - 200m