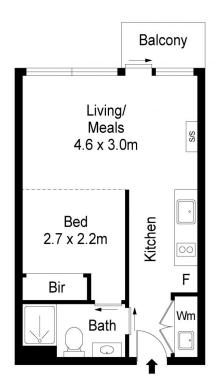

## 310/97 Flemington Road North Melbourne VIC

This one bedroom apartment in the exclusive George Apartment Complex has it all. Located just 2km from Melbourne CBD with cafes, restaurants and local shops all at your doorstep. Features include an open plan living /dining area, with stainless steel SMEG appliance including dishwasher, dual access bathroom, Floor to ceiling windows in the living area opening up to a balcony with an abundance of natural light off the main road. Also offering a Euro laundry, split system air conditioning and secure intercom entry.

Located within Melbourne's health precinct including Royal Melbourne Hospital - Public transport including bus and tram at your doorstep - Quality fit-out throughout - Secure and safe environment in this residential complex.