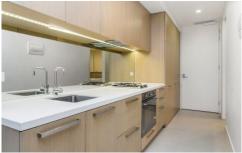

## 310/97 Flemington Road North Melbourne VIC

This one bedroom apartment in the exclusive George Apartment Complex has it all. Located just 2km from Melbourne CBD with cafes, restaurants and local shops all at your doorstep. Features include an open plan living /dining area, with stainless steel SMEG appliance including dishwasher, dual access bathroom, Floor to ceiling windows in the living area opening up to a balcony with an abundance of natural light off the main road. Also offering a Euro laundry, split system air conditioning and secure intercom entry.