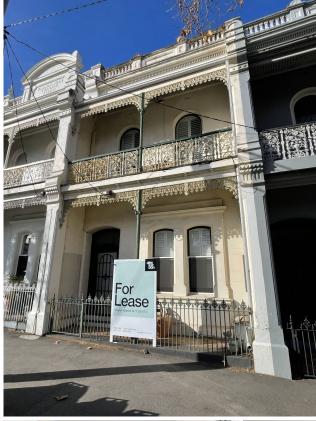

## 488 Abbotsford Street North Melbourne VIC

This renovated double storey Victorian grand terrace offers four generous bedrooms, central bathroom, separate formal loungeroom. A modern kitchen which has been recently renovated, complete with gas appliances and a dishwasher. Hydronic heating and air conditioners in every room. Private outdoor area with car access. All just metres away from the tram stop, hospitals, parklands and local cafes and eateries and zoned in the highly sought after Uni High school zone and North Melbourne Primary School.

488 Abbotsford Street, North Melbourne