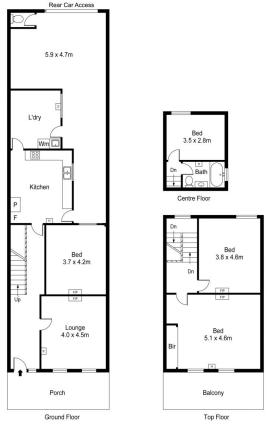

## 488 Abbotsford Street North Melbourne VIC

This renovated double storey Victorian grand terrace offers four generous bedrooms, central bathroom, separate formal loungeroom. A modern kitchen which has been recently renovated, complete with gas appliances and a dishwasher. Hydronic heating and air conditioners in every room. Private outdoor area with car access. All just metres away from the tram stop, hospitals, parklands and local cafes and eateries and zoned in the highly sought after Uni High school zone and North Melbourne Primary School.

4 🖳 1 🖳 1 🗬

Price: \$1,160 per week

**View**: https://www.alexkarbon.com.au/lease/vic/inner-city/north-melbourne/residential/terrace/6209784

**Sharon Hibberd 03 9326 8883** 

Scale in metres.Indicative only. Dimensions are approximate. All information contained herein is gathered from sources we believe to be reliable. However we cannot guarantee its accuracy and interested persons should rely on their own enquiries