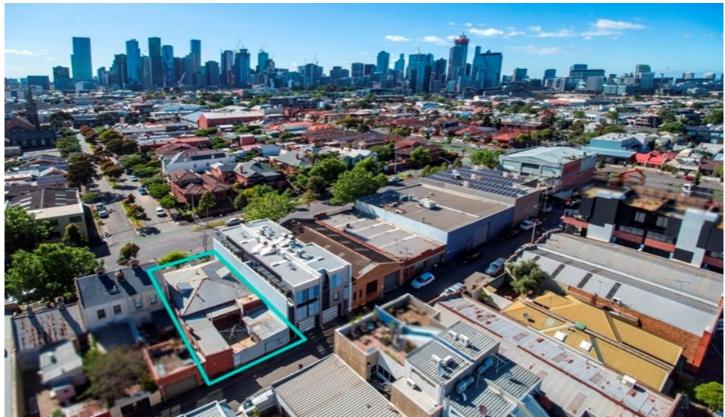

## 163-165 Abbotsford Street North Melbourne VIC

## OPEN FOR INSPECTION FOR REGISTERED BUYERS ONLY - Saturday 5th Dec @ 11.30am

With yesteryear charm, generous interiors and the rare option of garage parking, this original Victorian sits right in the heart of North Melbourne and presents an exciting foundation for the future. Currently housing four bedrooms and separate dining, lounge and kitchen spaces, it also offers a flexible floor plan with huge renovation/extension potential (STCA) and city views from a future upper floor.

- ? Double-fronted with a versatile floor plan
- ? Laneway access with garage
- ? Large rear courtyard or extra land
- ? Land approx. 250sqm
- ? Tree-lined street moments from Errol Street

Boasting an incredible location just a short stroll to all the fabulous village cafes and restaurants of Errol Street, this home is superbly positioned within easy reach of city trams