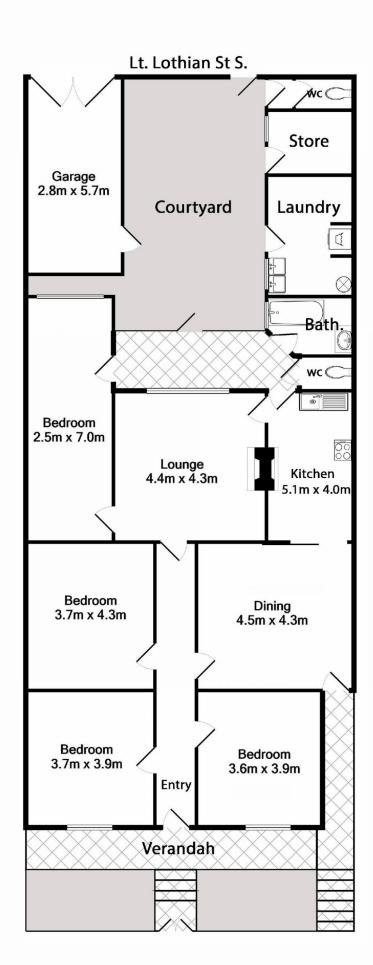

## 163-165 Abbotsford Street North Melbourne VIC

## OPEN FOR INSPECTION FOR REGISTERED BUYERS ONLY - Saturday 5th Dec @ 11.30am

With yesteryear charm, generous interiors and the rare option of garage parking, this original Victorian sits right in the heart of North Melbourne and presents an exciting foundation for the future. Currently housing four bedrooms and separate dining, lounge and kitchen spaces, it also offers a flexible floor plan with huge renovation/extension potential (STCA) and city views from a future upper floor.

- ? Double-fronted with a versatile floor plan
- ? Laneway access with garage
- ? Large rear courtyard or extra land
- ? Land approx. 250sqm
- ? Tree-lined street moments from Errol Street

Boasting an incredible location just a short stroll to all the fabulous village cafes and restaurants of Errol Street, this home is superbly positioned within easy reach of city trams