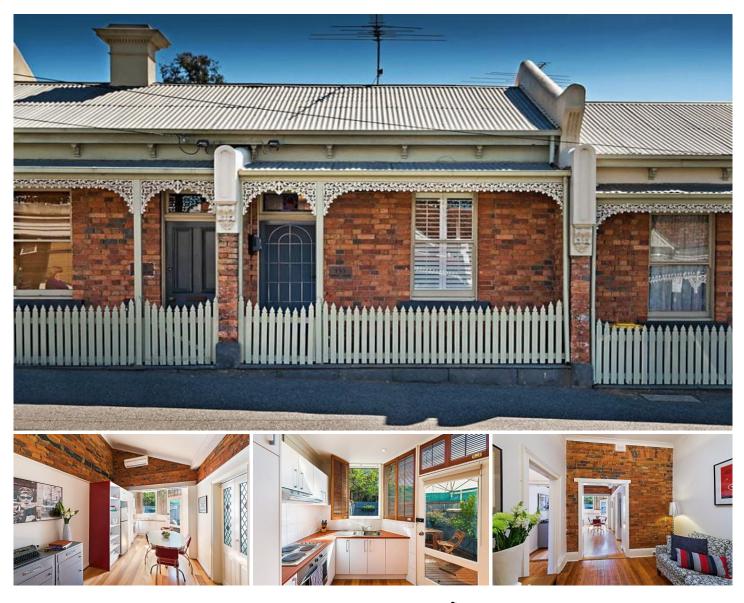

## **155 Errol Street North Melbourne VIC**

Located on vibrant Errol Street only minutes' walk to the urban chic cafe lifestyle of North Melbourne, CBD, The Victoria Market, hospital precinct, tram and Nth Melbourne train station -this charming yet contemporary Victorian brick terrace circa 1873 offers the perfect entry into the market for first home buyers, astute investors and those searching for an inner city lifestyle. Presented in excellent condition comprising one bedroom (BIR), lounge (possible 2nd bed), stylish kitchen and bathroom (separate WC), decked courtyard and storage shed. Deceptively spacious and featuring original Baltic pine floors, Attic storage (option to extend STCA), inverter heating & cooling, Foxtel connectivity. Inner city living at its best!