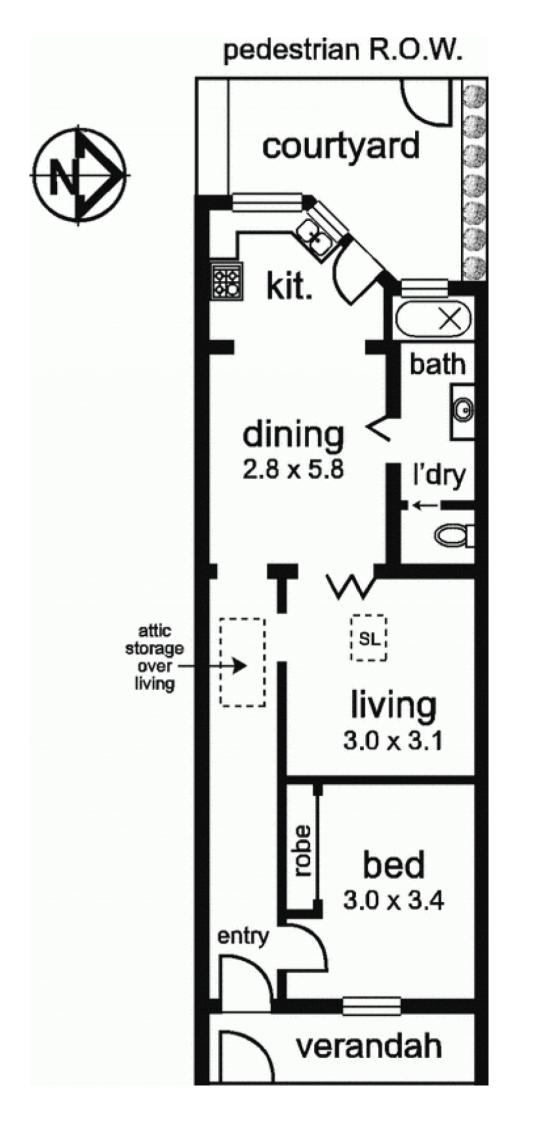

## **155 Errol Street North Melbourne VIC**

Located on vibrant Errol Street only minutes' walk to the urban chic cafe lifestyle of North Melbourne, CBD, The Victoria Market, hospital precinct, tram and Nth Melbourne train station -this charming yet contemporary Victorian brick terrace circa 1873 offers the perfect entry into the market for first home buyers, astute investors and those searching for an inner city lifestyle. Presented in excellent condition comprising one bedroom (BIR), lounge (possible 2nd bed), stylish kitchen and bathroom (separate WC), decked courtyard and storage shed. Deceptively spacious and featuring original Baltic pine floors, Attic storage (option to extend STCA), inverter heating & cooling, Foxtel connectivity. Inner city living at its best!