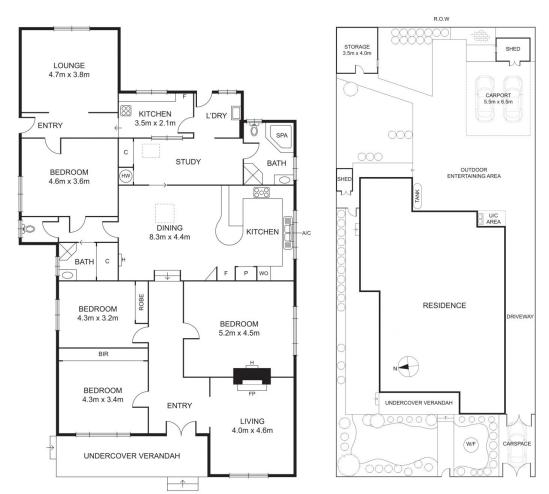

24 Laura Street Moonee Ponds VIC

6 Month lease initially then month to month

Metres from Puckle St, this home is an address that's often regarded as one of Moonee Ponds' best. Inviting central hallway introduces three of the four bedrooms accompanied by formal living where soaring ceilings complement the character of a period ornamental fireplace. Tiled floors lead through to wide, bright dining room and kitchen with induction cook top - before stepping through to generous study, second kitchen, family lounge and entertaining area outside. Adding to the appeal are an abundance of off-street parking including double carport. Close to the train station and Moonee Ponds Central, with both Queens Park and the Maribyrnong River within walking distance.