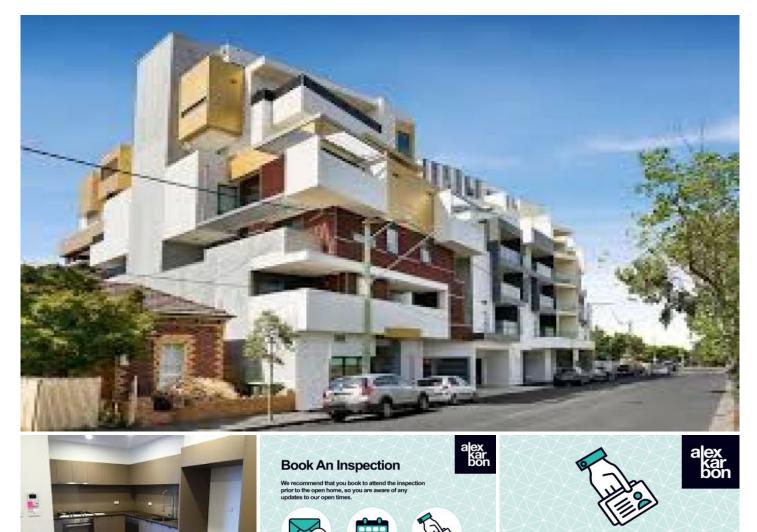

## 28/15 Moore Street Moonee Ponds VIC

So close to the station and Puckle Street bustle that lifestyle success is assured from the outset, this enticing apartment takes inspiration from its surrounds to reflect the dynamic modern mood. The two bright yet private bedrooms (BIR) are served by a stylish bathroom that reveals relaxing rain shower plus adjacent euro laundry. The attractively sized balcony provides the perfect accompaniment to the open lounge offering stylish floating floors, SMEG kitchen and split system A/C. Furthermore, secure off-street parking car stacker , storage cage, security entrance and a residents' rooftop terrace to truly appreciate the urban aspects identify the exceptional ease of living in one of Moonee Ponds' most impressive pockets. 2 🛤 2 🚔 1 🚘