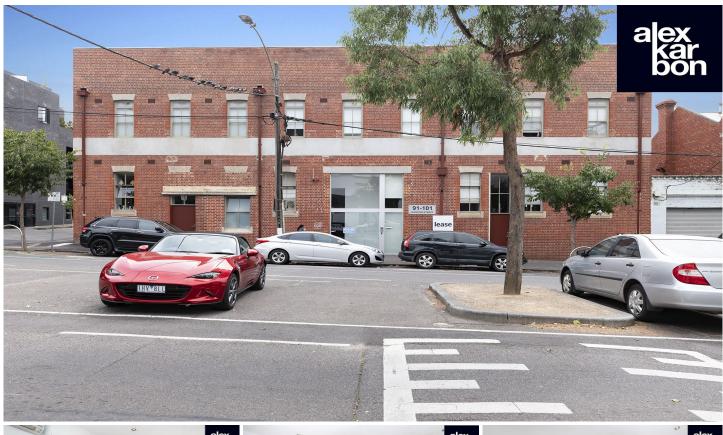

## Level 1/21/101 Leveson Street North Melbourne VIC

A renown setting for some of Melbourne's finest cafes, the boutique shopping precinct of Errol Street, great schools and universities, a stone's throw to some of the best hospitals in the city and the Queen Victoria Market make this a highly desirable place to call home. A perfect start with this generously proportioned one bedroom apartment with balcony. Featuring a stylish modern kitchen with stainless steel appliances, open plan living/dining/meals area, European laundry and a double bedroom featuring built in robes. A sleek well appointed modern bathroom with separate shower and bath is a highlight. Additional features include split system heating/cooling, secure covered parking for one car and a storage cage this apartment is not to be missed.