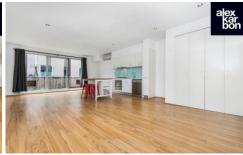

## Level 1/21/101 Leveson Street North Melbourne VIC

A renown setting for some of Melbourne's finest cafes, the boutique shopping precinct of Errol Street, great schools and universities, a stone's throw to some of the best hospitals in the city and the Queen Victoria Market make this a highly desirable place to call home. A perfect start with this generously proportioned one bedroom apartment with balcony. Featuring a stylish modern kitchen with stainless steel appliances, open plan living/dining/meals area, European laundry and a double bedroom featuring built in robes. A sleek well appointed modern bathroom with separate shower and bath is a highlight. Additional features include split system heating/cooling, secure covered parking for one car and a storage cage this apartment is not to be missed.