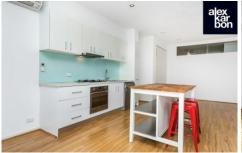

## Level 1/21/101 Leveson Street North Melbourne VIC

A renown setting for some of Melbourne's finest cafes, the boutique shopping precinct of Errol Street, great schools and universities, a stone's throw to some of the best hospitals in the city and the Queen Victoria Market make this a highly desirable place to call home. A perfect start with this generously proportioned one bedroom apartment with balcony. Featuring a stylish modern kitchen with stainless steel appliances, open plan living/dining/meals area, European laundry and a double bedroom featuring built in robes. A sleek well appointed modern bathroom with separate shower and bath is a highlight. Additional features include split system heating/cooling, secure covered parking for one car and a storage cage this apartment is not to be missed.