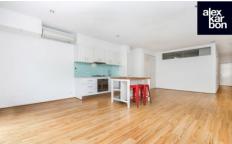

## Level 1/21/101 Leveson Street North Melbourne VIC

A renown setting for some of Melbourne's finest cafes, the boutique shopping precinct of Errol Street, great schools and universities, a stone's throw to some of the best hospitals in the city and the Queen Victoria Market make this a highly desirable place to call home. A perfect start with this generously proportioned one bedroom apartment with balcony. Featuring a stylish modern kitchen with stainless steel appliances, open plan living/dining/meals area, European laundry and a double bedroom featuring built in robes. A sleek well appointed modern bathroom with separate shower and bath is a highlight. Additional features include split system heating/cooling, secure covered parking for one car and a storage cage this apartment is not to be missed.