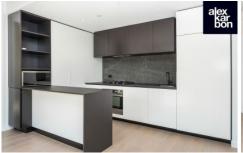

- . Two spacious and bright bedroom
- . Main bedroom with ensuite
- . Living room with timber floor
- . Open plan kitchen with stainless steel appliances
- . Private balcony with beautiful scenery
- . Split System Heating & Cooling System
- . Security car parking