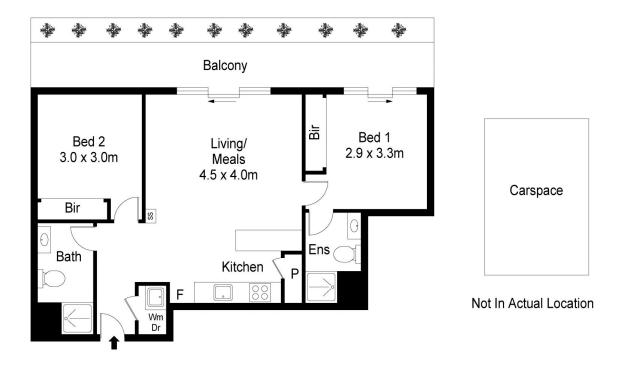

- . Two spacious and bright bedroom
- . Main bedroom with ensuite
- . Living room with timber floor
- . Open plan kitchen with stainless steel appliances
- . Private balcony with beautiful scenery
- . Split System Heating & Cooling System
- . Security car parking

2 🗀 2 🔓 1 🖨

**View**: https://www.alexkarbon.com.au/lease/vic/inner-cit y/north-melbourne/residential/apartment/6286163

Nancy Yang 敨凤å⁰-9326 8883

0 1 2 3 4 5

Scale in metres. Indicative only. Dimensions are approximate. All information contained herein is gathered from sources we believe to be reliable. However we cannot guarantee its accuracy and interested persons should rely on their own enquiries