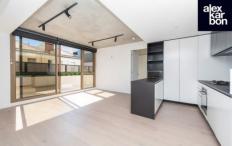

- . Two spacious and bright bedroom
- . Main bedroom with ensuite
- . Living room with timber floor
- . Open plan kitchen with stainless steel appliances
- . Private balcony with beautiful scenery
- . Split System Heating & Cooling System
- . Security car parking