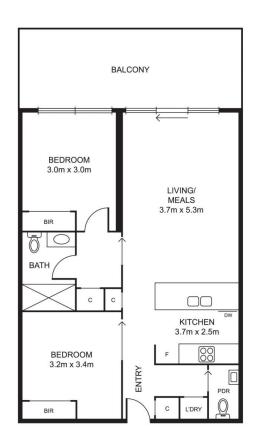

## 113/275 Abbotsford Street North Melbourne VIC

Located within the deluxe surrounds of the Arden Park boutique development, this is no ordinary two bedroom apartment. With a thoughtfully-designed layout and balcony with treetop outlook, it offers a spacious contemporary floor plan with open-plan living and dining zones, a stylish stone-bench kitchen with breakfast bar, fully integrated appliances, sleek central bathroom, and the rare advantage of a guest powder room and central climate control.