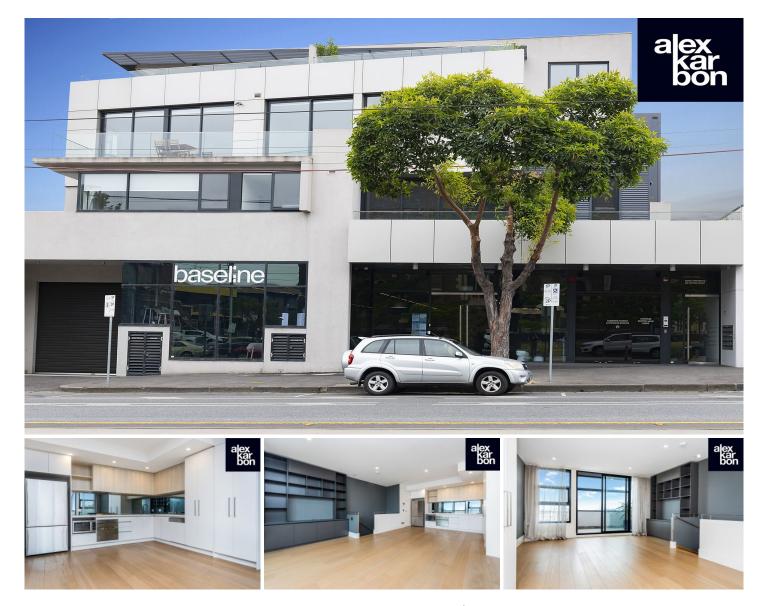

## 105/392-398 Victoria Street North Melbourne VIC

Located on the city's doorstep, this split-level apartment is built within a boutique NORDIC complex and offers a luxury set lifestyle. This private and quiet residence is the ideal sanctuary away from the hustle and bustle of work. Moments from the iconic Queen Victoria Market, direct access into the CBD, a tram at your doorstep and delightful restaurants and bars in lively Errol Street around the corner.

Two large bedrooms with built in cupboards, separate bathroom with dual sinks, separate bath and shower with a separate concealed laundry off entry.

With sweeping views to the West & North, this custom apartment is light and bright, offering a dynamic floor plan, high ceilings, gorgeous engineered timber flooring and an unsurpassed arrangement of contemporary finishes. Warm and inviting, the large open-plan living and dining area opens out to a sizeable balcony, perfect for relaxing or