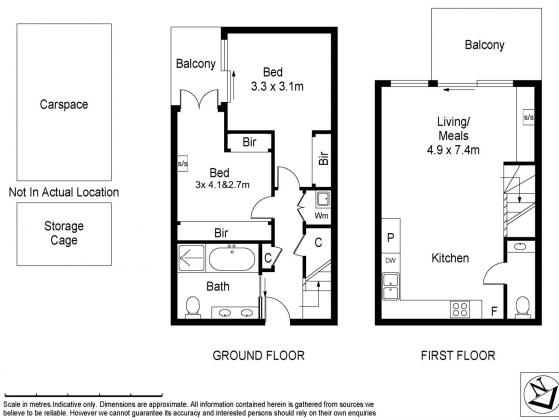

Two large bedrooms with built in cupboards, separate bathroom with dual sinks, separate bath and shower with a separate concealed laundry off entry.

With sweeping views to the West & North, this custom apartment is light and bright, offering a dynamic floor plan, high ceilings, gorgeous engineered timber flooring and an unsurpassed arrangement of contemporary finishes. Warm and inviting, the large open-plan living and dining area opens out to a sizeable balcony, perfect for relaxing or