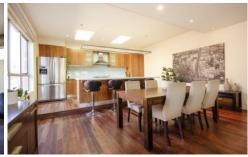

- ? 3 bedrooms inc. master with incredible views, robes, balcony & ensuite
- ? Vast living/dining/gourmet kitchen with bi-folds to northerly terrace
- ? Chic main bathroom, quality heating/cooling and secure entry
- ? Remote-controlled garage, adjoining Tait Lane, with direct entry
- ? minutes to popular cafes/restaurants and sporting amenities