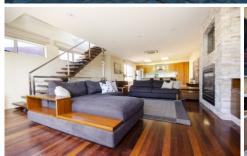

- ? 3 bedrooms inc. master with incredible views, robes, balcony & ensuite
- ? Vast living/dining/gourmet kitchen with bi-folds to northerly terrace
- ? Chic main bathroom, quality heating/cooling and secure entry
- ? Remote-controlled garage, adjoining Tait Lane, with direct entry
- ? minutes to popular cafes/restaurants and sporting amenities