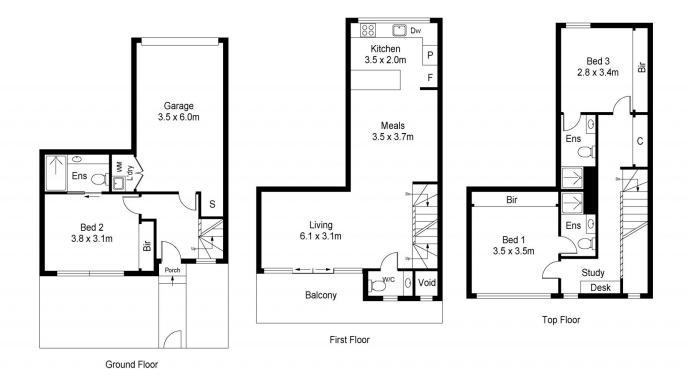

## **6b Smith Street Kensington VIC**

The Smith Residences are a timeless and sophisticated offering a generosity of space and beautifully crafted detail that goes well beyond expectations.

Each triple story residence has been expertly crafted and created with functional living in mind.

At ground level, the superbly proportioned 3 terrace homes take full advantage of their position - conveying a genuine harmony of design and comfort. Living areas extend into leafy surrounds, which in turn create a discreet garden backdrop to the bedrooms, and the perfect setting to entertain or unwind.