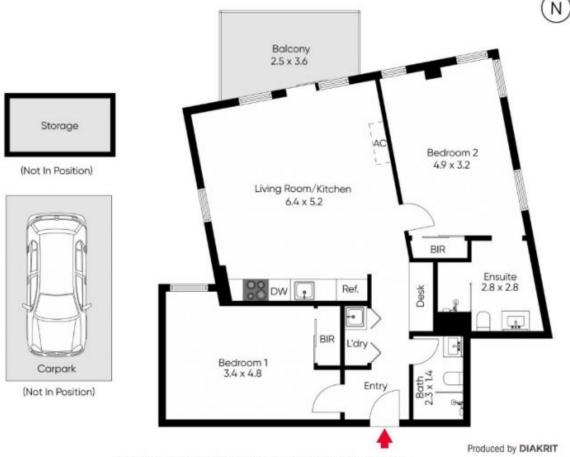

Enjoy a well designed and thoughtful oversized floor plan (Approximately 90 sqm in size.) The flexible layout provides good separation between the two generous bedrooms with ensuite to the master.

Added comforts include spilt system air-conditioning throughout, secure basement parking & lift access.

Tasma Bogdanovic 03 9326 8883

The floor plan is not to scale; measurements are indicative and in metres. Exterior elements are not in position. Plans should not be relied on. Interested parties should make and rely on their own enquines.