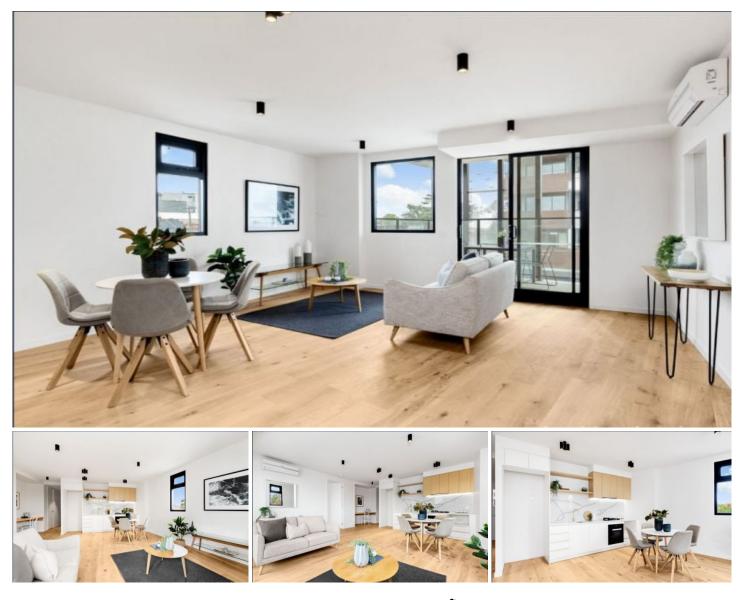

## Level 2/201/22 Nicholson Street Fitzroy North VIC

Drenched with natural light and perched on the second level of the Fitz & Co. complex, this perfectly positioned contemporary apartment enjoys open plan living/dining, stylish kitchen with quality stainless steel appliances including Miele oven and stove-top.

Enjoy a well designed and thoughtful oversized floor plan (Approximately 90 sqm in size.) The flexible layout provides good separation between the two generous bedrooms with ensuite to the master.

Added comforts include spilt system air-conditioning throughout, secure basement parking & lift access.

Located in one of Melbourne's most sort after suburbs within walking distance to trendy restaurants, quirky shops, endless entertainment in Brunswick and Fitzroy, cycling

**View :** https://www.alexkarbon.com.au/lease/vic/inner-cit y/fitzroy-north/residential/apartment/6390516