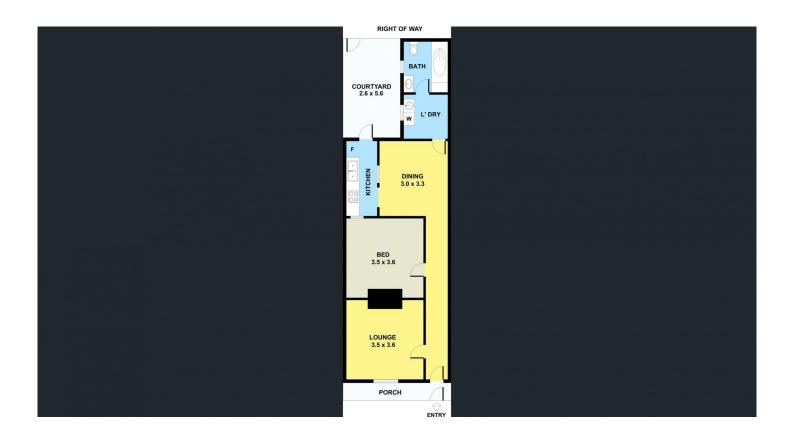

Classic floor-plan features a side hallway accessing two double bedrooms, central lounge through to Galley style kitchen area, Functional bathroom and separate laundry. A generous rear garden complete with extensive size yard.

## 2 🍋 1 🚰

Price

: \$ 1,150,000 Building Size : 65 sqm

- Land Size View
- : 88 sqm
  - - : https://www.alexkarbon.com.au/sale/vic/i nner-city/north-melbourne/residential/ho use/6434446

**Charles Bongiovanni** 03 9326 8883