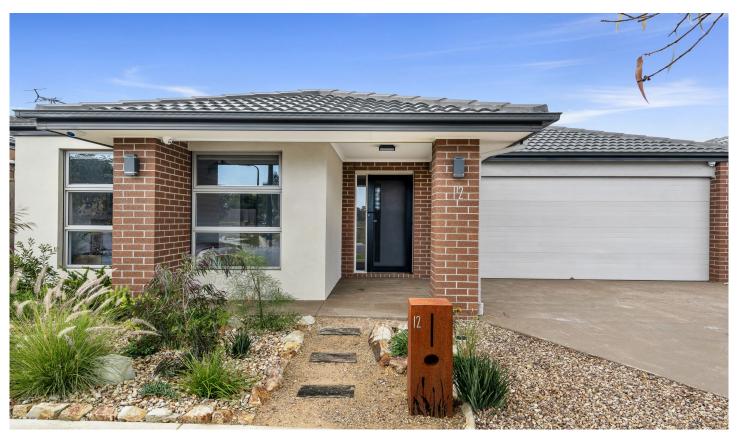

## 12 Edson Road Mickleham VIC

All the hard work has been done to deliver a gorgeous modern home ready to be enjoyed, with exciting appeal for young families and downsizers alike. It features a clever layout with open-plan living and dining flanked by a sun-splashed alfresco courtyard, a quality kitchen and breakfast bar, master suite and separate kids' sleeping zone with two further bedrooms (BIR) and a central bathroom, ducted heating, split system A/C and a well-sized separate laundry.

- ? Near-new home in a family-friendly location
- ? Parents' master suite tucked away for privacy
- ? Sunny north-facing living and dining
- ? Stunning modern kitchen with walk-in pantry
- ? Walk to kinders, childcare & local schools