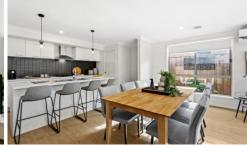

## 12 Edson Road Mickleham VIC

All the hard work has been done to deliver a gorgeous modern home ready to be enjoyed, with exciting appeal for young families and downsizers alike. It features a clever layout with open-plan living and dining flanked by a sun-splashed alfresco courtyard, a quality kitchen and breakfast bar, master suite and separate kids' sleeping zone with two further bedrooms (BIR) and a central bathroom, ducted heating, split system A/C and a well-sized separate laundry.

- ? Near-new home in a family-friendly location
- ? Parents' master suite tucked away for privacy
- ? Sunny north-facing living and dining
- ? Stunning modern kitchen with walk-in pantry
- ? Walk to kinders, childcare & local schools