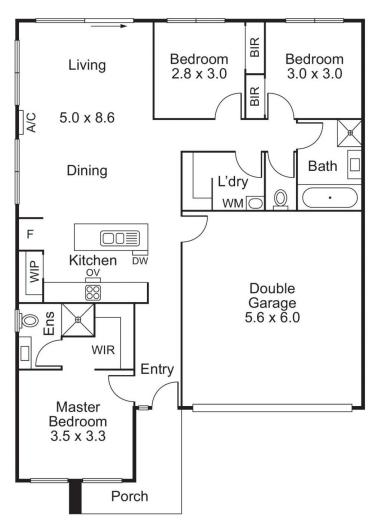

## 12 Edson Road Mickleham VIC

All the hard work has been done to deliver a gorgeous modern home ready to be enjoyed, with exciting appeal for young families and downsizers alike. It features a clever layout with open-plan living and dining flanked by a sun-splashed alfresco courtyard, a quality kitchen and breakfast bar, master suite and separate kids' sleeping zone with two further bedrooms (BIR) and a central bathroom, ducted heating, split system A/C and a well-sized separate laundry.