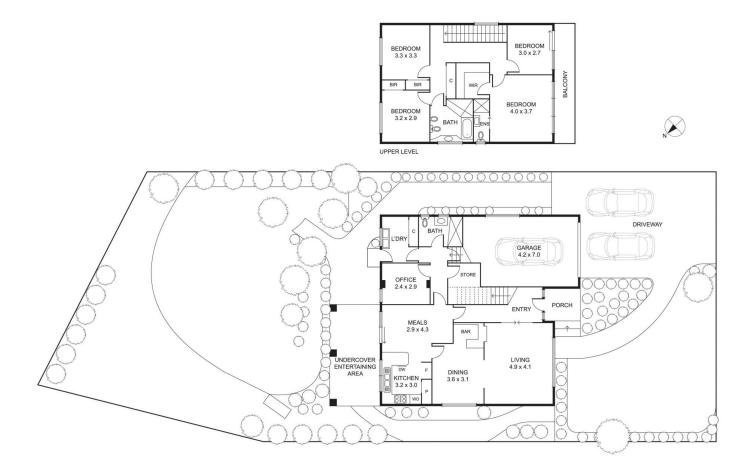

Commanding a vibrant, yet peaceful address, this well-maintained four bedroom, three bathroom double-storey home delivers a sensational opportunity to enhance or rebuild/redevelop ((STCA). Upon an impressive 574m2 (approx.) allotment overlooking scenic Maribyrnong River parkland, the interior boasts geometric tiling, timber finishes and high ceilings throughout. The formal lounge comprises an inbuilt bar and adjoins the separate dining, as the light-filled kitchen/meals features gas appliances and dishwasher. An outdoor undercover entertaining area leads to the lush established backyard encompassed by fruit trees and garden beds. Two central bathrooms accompany