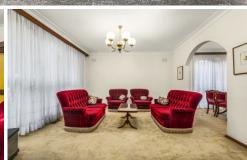

Commanding a vibrant, yet peaceful address, this well-maintained four bedroom, three bathroom double-storey home delivers a sensational opportunity to enhance or rebuild/redevelop ((STCA). Upon an impressive 574m2 (approx.) allotment overlooking scenic Maribyrnong River parkland, the interior boasts geometric tiling, timber finishes and high ceilings throughout. The formal lounge comprises an inbuilt bar and adjoins the separate dining, as the light-filled kitchen/meals features gas appliances and dishwasher. An outdoor undercover entertaining area leads to the lush established backyard encompassed by fruit trees and garden beds. Two central bathrooms accompany