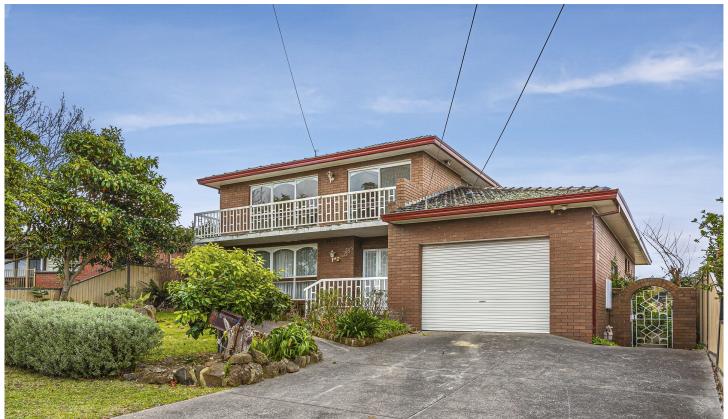

Commanding a vibrant, yet peaceful address, this well-maintained four bedroom, three bathroom double-storey home delivers a sensational opportunity to enhance or rebuild/redevelop ((STCA). Upon an impressive 574m2 (approx.) allotment overlooking scenic Maribyrnong River parkland, the interior boasts geometric tiling, timber finishes and high ceilings throughout. The formal lounge comprises an inbuilt bar and adjoins the separate dining, as the light-filled kitchen/meals features gas appliances and dishwasher. An outdoor undercover entertaining area leads to the lush established backyard encompassed by fruit trees and garden beds. Two central bathrooms accompany