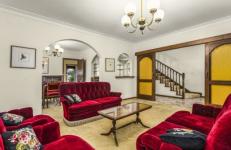

Commanding a vibrant, yet peaceful address, this well-maintained four bedroom, three bathroom double-storey home delivers a sensational opportunity to enhance or rebuild/redevelop ((STCA). Upon an impressive 574m2 (approx.) allotment overlooking scenic Maribyrnong River parkland, the interior boasts geometric tiling, timber finishes and high ceilings throughout. The formal lounge comprises an inbuilt bar and adjoins the separate dining, as the light-filled kitchen/meals features gas appliances and dishwasher. An outdoor undercover entertaining area leads to the lush established backyard encompassed by fruit trees and garden beds. Two central bathrooms accompany