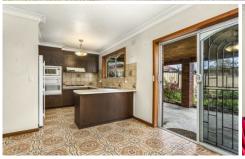

Commanding a vibrant, yet peaceful address, this well-maintained four bedroom, three bathroom double-storey home delivers a sensational opportunity to enhance or rebuild/redevelop ((STCA). Upon an impressive 574m2 (approx.) allotment overlooking scenic Maribyrnong River parkland, the interior boasts geometric tiling, timber finishes and high ceilings throughout. The formal lounge comprises an inbuilt bar and adjoins the separate dining, as the light-filled kitchen/meals features gas appliances and dishwasher. An outdoor undercover entertaining area leads to the lush established backyard encompassed by fruit trees and garden beds. Two central bathrooms accompany