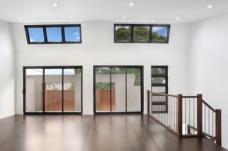

## 2/33A Taylor Street Moonee Ponds VIC

Features include high ceilings, ducted heating and cooling, ducted vacuum system, study alcove, alarm system, beautiful timber flooring, the finest stone bench tops, bespoke lighting, a large entertainer's kitchen with European appliances & island bench, living and dining zone with ample nature light, built in robes in all bedrooms and ensuite to the master plus a two-car garage. But you don't need the car being located in the heart of Moonee Ponds, you are walking distance to Puckle Street, Moonee Ponds Train Station and a quick walk to the tram.