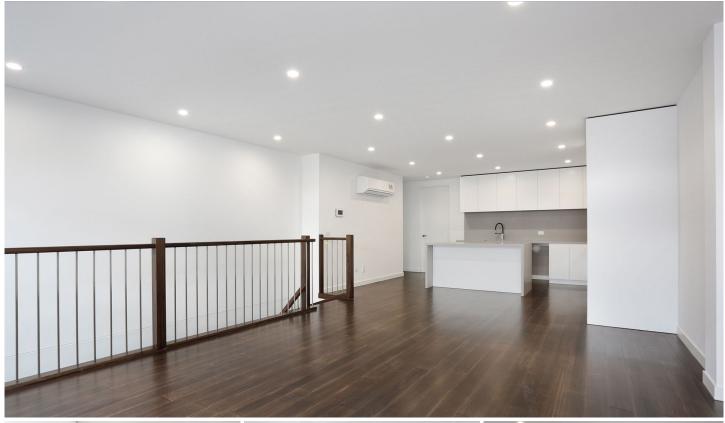

## 2/33A Taylor Street Moonee Ponds VIC

Features include high ceilings, ducted heating and cooling, ducted vacuum system, study alcove, alarm system, beautiful timber flooring, the finest stone bench tops, bespoke lighting, a large entertainer's kitchen with European appliances & island bench, living and dining zone with ample nature light, built in robes in all bedrooms and ensuite to the master plus a two-car garage. But you don't need the car being located in the heart of Moonee Ponds, you are walking distance to Puckle Street, Moonee Ponds Train Station and a quick walk to the tram.