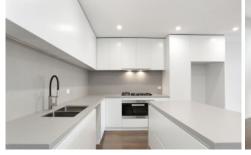

## 2/33A Taylor Street Moonee Ponds VIC

Features include high ceilings, ducted heating and cooling, ducted vacuum system, study alcove, alarm system, beautiful timber flooring, the finest stone bench tops, bespoke lighting, a large entertainer's kitchen with European appliances & island bench, living and dining zone with ample nature light, built in robes in all bedrooms and ensuite to the master plus a two-car garage. But you don't need the car being located in the heart of Moonee Ponds, you are walking distance to Puckle Street, Moonee Ponds Train Station and a quick walk to the tram.