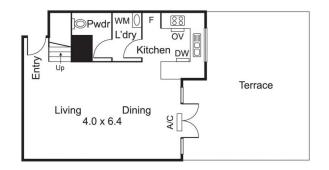

## 3/415 Abbotsford Street North Melbourne VIC

Rarely do inner city properties boast such abundant indoor and outdoor space, but this sensational two-storey home has it all. Full of natural light, this 3-bedroom beauty offers the ideal setting for relaxing, working and entertaining at home, complete with a huge sunny terrace off the central open-plan living/dining area and ample study/home office options.

Low maintenance with luxurious proportions throughout, it also features a huge master bedroom with full-width balcony, ensuite and WIR, a versatile upstairs lounge or retreat, large corner kitchen with stone benchtops and stainless steel appliances, split system heating and A/C,

## 3 🛤 2 🚔 2 🚘

Building Size : 134 sqm

View

: https://www.alexkarbon.com.au/lease/vi c/inner-city/north-melbourne/residential/t ownhouse/6587057

Every care has been taken to verify the accuracy of the net internal area. Prospective purchasers are advised to make their own enquiries to satisfy themselves in all respects.