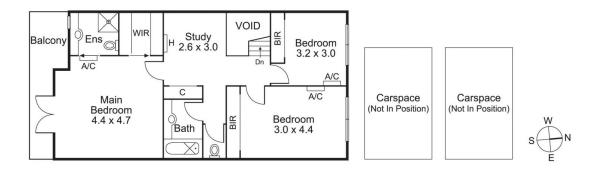

## 3/415 Abbotsford Street North Melbourne VIC

Rarely do inner city properties boast such abundant indoor and outdoor space, but this sensational two-storey home has it all. Full of natural light, this 3-bedroom beauty offers the ideal setting for relaxing, working and entertaining at home, complete with a huge sunny terrace off the central open-plan living/dining area and ample study/home office options.

- ? Spacious living opposite Pleasance Gardens
- ? Stunning north-facing entertainer's terrace
- ? Oversized bedrooms, master with balcony
- ? Second living/retreat or home office
- ? Two secure car parks and trams on the doorstep

Low maintenance with luxurious proportions throughout, it also features a huge master bedroom with full-width balcony, ensuite and WIR, a versatile upstairs lounge or retreat, large corner kitchen with stone benchtops and stainless steel appliances, split system heating and A/C,

## 3 🛤 2 🚔 2 🚘

Building Size : 134 sqm

View

: https://www.alexkarbon.com.au/lease/vi c/inner-city/north-melbourne/residential/t ownhouse/6587057

Every care has been taken to verify the accuracy of the net internal area. Prospective purchasers are advised to make their own enquiries to satisfy themselves in all respects.