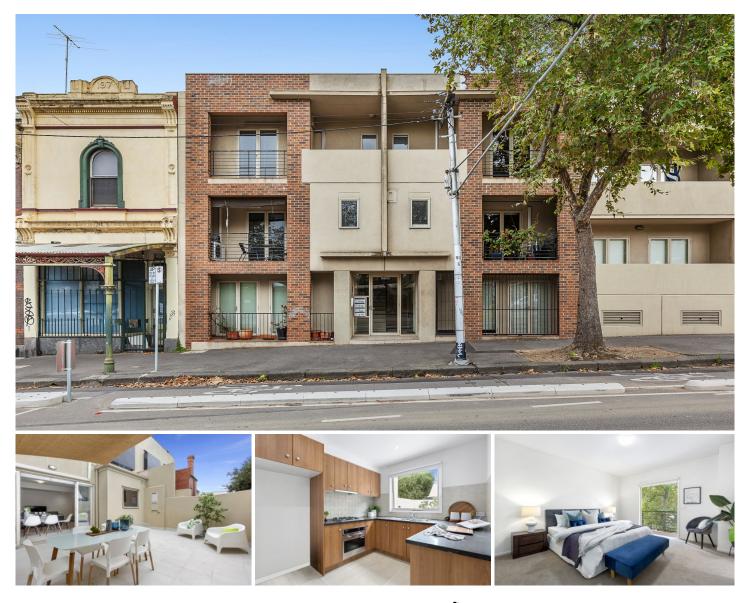

## 3/415 Abbotsford Street North Melbourne VIC

Rarely do inner city properties boast such abundant indoor and outdoor space, but this sensational two-storey home has it all. Full of natural light, this 3-bedroom beauty offers the ideal setting for relaxing, working and entertaining at home, complete with a huge sunny terrace off the central open-plan living/dining area and ample study/home office options.

- ? Spacious living opposite Pleasance Gardens
- ? Stunning north-facing entertainer's terrace
- ? Oversized bedrooms, master with balcony
- ? Second living/retreat or home office
- ? Two secure car parks and trams on the doorstep

Low maintenance with luxurious proportions throughout, it also features a huge master bedroom with full-width balcony, ensuite and WIR, a versatile upstairs lounge or retreat, large corner kitchen with stone benchtops and stainless steel appliances, split system heating and A/C,