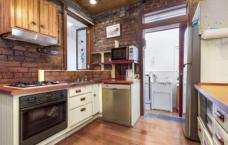

## 4 Chapman Street North Melbourne VIC

Enviably positioned in one of North Melbourne's premier tree-lined streets with parklands on the doorstep, sun-splashed interiors feature two large bedrooms with plush carpeting and extensive BIRs, a central bathroom and laundry zone with dual access, separate kitchen/meals and family lounge areas, gas heating, dishwasher and a wine cellar, with an idyllic alfresco deck awaiting in the private courtyard.