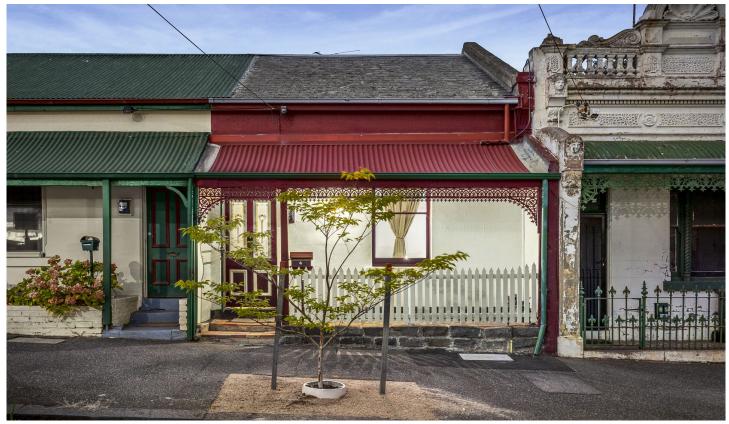

## 4 Chapman Street North Melbourne VIC

Enviably positioned in one of North Melbourne's premier tree-lined streets with parklands on the doorstep, sun-splashed interiors feature two large bedrooms with plush carpeting and extensive BIRs, a central bathroom and laundry zone with dual access, separate kitchen/meals and family lounge areas, gas heating, dishwasher and a wine cellar, with an idyllic alfresco deck awaiting in the private courtyard.

- ? Charming Victorian terrace close to everything
- ? Sunny courtyard with rear laneway access
- ? Relaxed living with wood fireplace
- ? Carpeted large bedrooms
- ? Opposite Errol Street Reserve & primary school

Boasting an incredible lifestyle location opposite North Melbourne Primary School and within the coveted

2 🖳 1 🟪

**View**: https://www.alexkarbon.com.au/lease/vic/inner-city/north-melbourne/residential/house/6609935