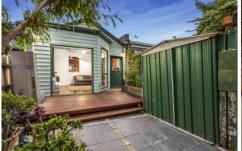

## 4 Chapman Street North Melbourne VIC

Enviably positioned in one of North Melbourne's premier tree-lined streets with parklands on the doorstep, sun-splashed interiors feature two large bedrooms with plush carpeting and extensive BIRs, a central bathroom and laundry zone with dual access, separate kitchen/meals and family lounge areas, gas heating, dishwasher and a wine cellar, with an idyllic alfresco deck awaiting in the private courtyard.

- ? Charming Victorian terrace close to everything
- ? Sunny courtyard with rear laneway access
- ? Relaxed living with wood fireplace
- ? Carpeted large bedrooms
- ? Opposite Errol Street Reserve & primary school