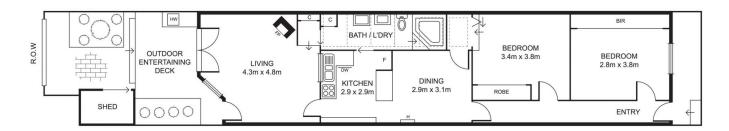

## 4 Chapman Street North Melbourne VIC

Enviably positioned in one of North Melbourne's premier tree-lined streets with parklands on the doorstep, sun-splashed interiors feature two large bedrooms with plush carpeting and extensive BIRs, a central bathroom and laundry zone with dual access, separate kitchen/meals and family lounge areas, gas heating, dishwasher and a wine cellar, with an idyllic alfresco deck awaiting in the private courtyard.

- ? Charming Victorian terrace close to everything
- ? Sunny courtyard with rear laneway access
- ? Relaxed living with wood fireplace
- ? Carpeted large bedrooms
- ? Opposite Errol Street Reserve & primary school

Boasting an incredible lifestyle location opposite North Melbourne Primary School and within the coveted

2 🖳 1 🟪

**View**: https://www.alexkarbon.com.au/lease/vic/inner-city/north-melbourne/residential/house/6609935