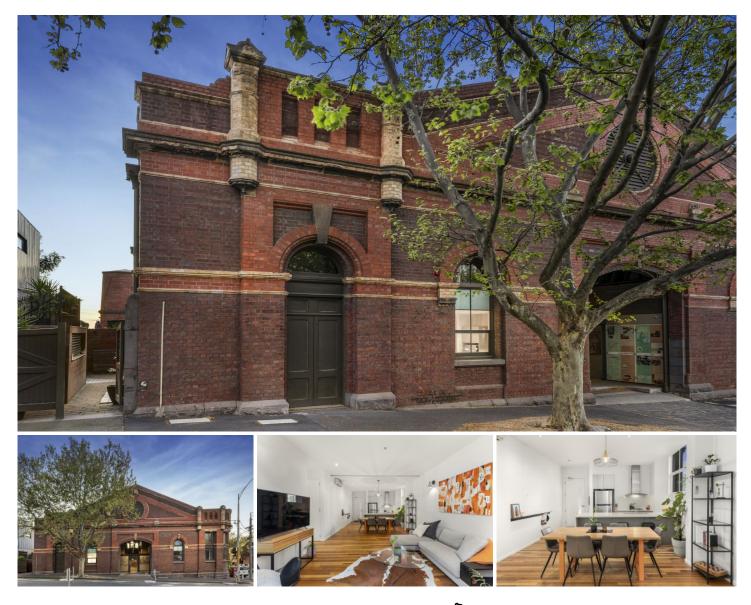

## 1/201 Abbotsford Street North Melbourne VIC

Inspections are by PRIVATE APPOINTMENT and only permitted for people from the same household. Please contact the agent to book an inspection and to register your interest.

With the romance of a bygone era, generous dimensions and unrivalled access to all that North Melbourne is renowned for this instantly appealing one bedroom ground floor apartment located in the historically significant Tramhouse building delivers a boutique inner city lifestyle like no other. Innovative design and designer flair combine to deliver a home to impress from the moment you arrive with a modern open plan living domain featuring cleverly concealed partition doors for added privacy and flexibility. While French doors extend to a charming and private courtyard where you can relax, entertain and dine alfresco with friends and family. In the kitchen, stone counters,