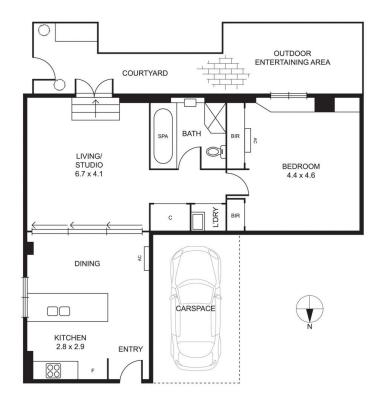

With the romance of a bygone era, generous dimensions and unrivalled access to all that North Melbourne is renowned for this instantly appealing one bedroom ground floor apartment located in the historically significant Tramhouse building delivers a boutique inner city lifestyle like no other. Innovative design and designer flair combine to deliver a home to impress from the moment you arrive with a modern open plan living domain featuring cleverly concealed partition doors for added privacy and flexibility. While French doors extend to a charming and private courtyard where you can relax, entertain and dine alfresco with friends and family. In the kitchen, stone counters,