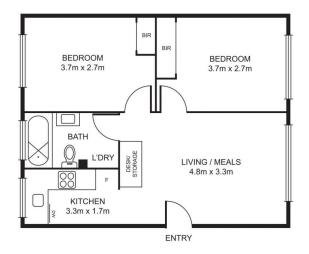

A combination of fresh styling, attractive proportions and great presentation defines this instantly enticing top-floor apartment, offering an address from which to enjoy the area's many assets. Oriented to take in radiant light from the north and breathtaking views of the city to the south, polished bamboo floors complement a design that profiles airy living and superb contemporary kitchen featuring induction cooking, soft-close drawers and seated bar-style counter providing the perfect place for meals. Two bedrooms of equally appealing size are served by modern bathroom and laundry, with intercom entry and a covered car space below providing desirable accompaniments to the comfort on offer. University High and North Melbourne Primary School zoning bring to light the benefits of this brilliantly central yet serene address. Trams, trains and the greenery and scenery of Royal Park are all within immediate grasp.

## 2 📭 1 🔓 1 🕰

**View**: https://www.alexkarbon.com.au/lease/vic/inner-cit y/north-melbourne/residential/apartment/6654603

Disclaimer: Please note plans are indicative only and not drawn to exact scale. All dimensions are approximate. Potential buyers should satisfy themselves of any pertinent matters.