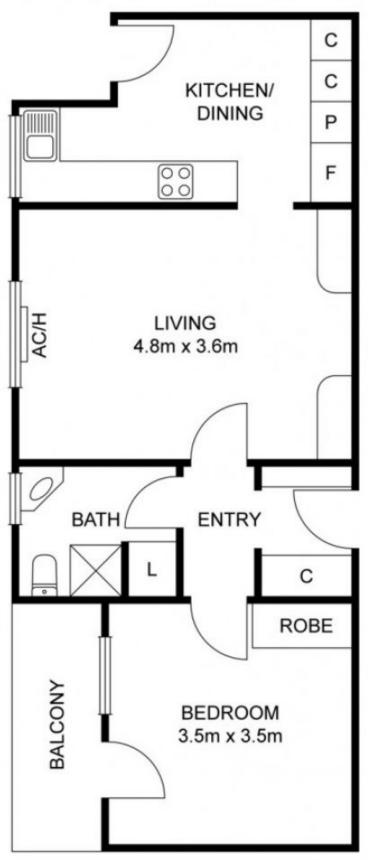

## 4/205 Flemington Road North Melbourne VIC

Located in 'Parkview' one of North Melbourne's premier boutique Art Deco blocks, this light and spacious apartment provides a superb inner city lifestyle. Built in an era when quality and craftsmanship were paramount, this sold brick apartment boasts generous proportions, high ceilings, and polished hardwood floors, a lovingly cared for home exuding style!

Situated in a quiet corner of this secure well-maintained block, the elevated ground floor position provides excellent access and privacy with a sunny and green outlook. Well appointed and stylishly renovated by proud designer-owners, the apartment includes a large living room with heating/cooling, architect-designed kitchen with s/s appliances, ample storage and dining space. Separate entry gives a grand feel, providing additional storage space, while a neat and tidy bathroom with European