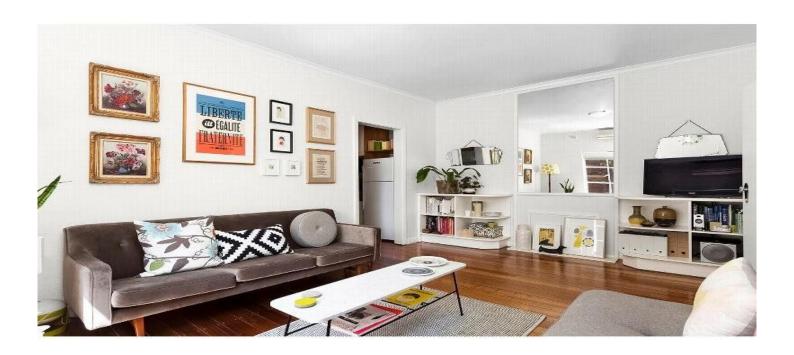

## 4/205 Flemington Road North Melbourne VIC

Located in 'Parkview' one of North Melbourne's premier boutique Art Deco blocks, this light and spacious apartment provides a superb inner city lifestyle. Built in an era when quality and craftsmanship were paramount, this sold brick apartment boasts generous proportions, high ceilings, and polished hardwood floors, a lovingly cared for home exuding style!

Situated in a quiet corner of this secure well-maintained block, the elevated ground floor position provides excellent access and privacy with a sunny and green outlook. Well appointed and stylishly renovated by proud designer-owners, the apartment includes a large living room with heating/cooling, architect-designed kitchen with s/s appliances, ample storage and dining space. Separate entry gives a grand feel, providing additional storage space, while a neat and tidy bathroom with European