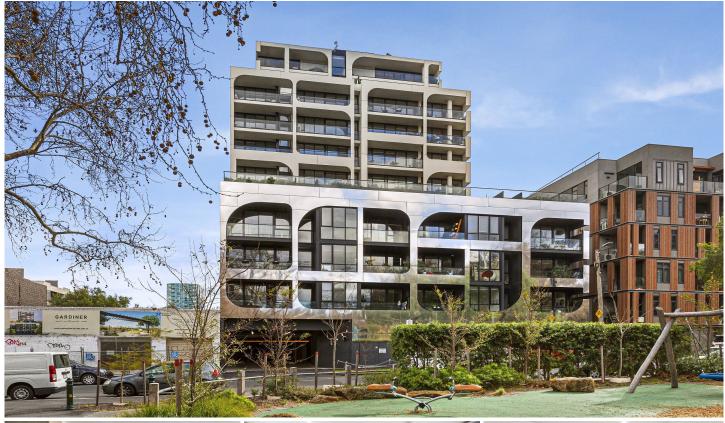

## 906/108 Haines Street North Melbourne VIC

Encouraging an effortless city edge lifestyle, this modern two bedroom apartment on the ninth floor of the landmark Reflections building is enhanced by breathtaking views. Ideally positioned, the light and airy property prioritises privacy, security and tranquillity, while common areas include expansive residents' gardens and covered alfresco dining areas with amazing city views. High ceilings and timber floors introduce bright open plan living/dining zones, showcasing a stone kitchen with Miele appliances, flowing onto a covered balcony. Further features include spacious bedrooms with fitted built-in-robes, main includes study nook, sleek modern bathroom, European laundry, split-system air conditioner, secure intercom, lift/foyer entry, bike storage and undercover car space/cage. Near Errol Street, cafés, shops, North Melbourne Recreation Reserve, swimming pool, Gardiner Reserve, public transport, schools, major hospitals, universities and zoned for