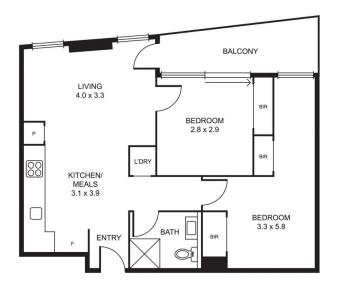

## 906/108 Haines Street North Melbourne VIC

Encouraging an effortless city edge lifestyle, this modern two bedroom apartment on the ninth floor of the landmark Reflections building is enhanced by breathtaking views. Ideally positioned, the light and airy property prioritises privacy, security and tranquillity, while common areas include expansive residents' gardens and covered alfresco dining areas with amazing city views. High ceilings and timber floors introduce bright open plan living/dining zones, showcasing a stone kitchen with Miele appliances, flowing onto a covered balcony. Further features include spacious bedrooms with fitted built-in-robes, main includes study nook, sleek modern bathroom, European laundry, split-system air conditioner, secure intercom, lift/foyer entry, bike storage and undercover car space/cage. Near Errol Street, cafés, shops, North Melbourne Recreation Reserve, swimming pool, Gardiner Reserve, public transport, schools, major hospitals, universities and zoned for