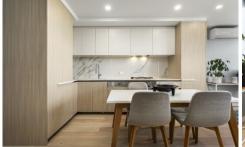

## 906/108 Haines Street North Melbourne VIC

Encouraging an effortless city edge lifestyle, this modern two bedroom apartment on the ninth floor of the landmark Reflections building is enhanced by breathtaking views. Ideally positioned, the light and airy property prioritises privacy, security and tranquillity, while common areas include expansive residents' gardens and covered alfresco dining areas with amazing city views. High ceilings and timber floors introduce bright open plan living/dining zones, showcasing a stone kitchen with Miele appliances, flowing onto a covered balcony. Further features include spacious bedrooms with fitted built-in-robes, main includes study nook, sleek modern bathroom, European laundry, split-system air conditioner, secure intercom, lift/foyer entry, bike storage and undercover car space/cage. Near Errol Street, cafés, shops, North Melbourne Recreation Reserve, swimming pool, Gardiner Reserve, public transport, schools, major hospitals, universities and zoned for