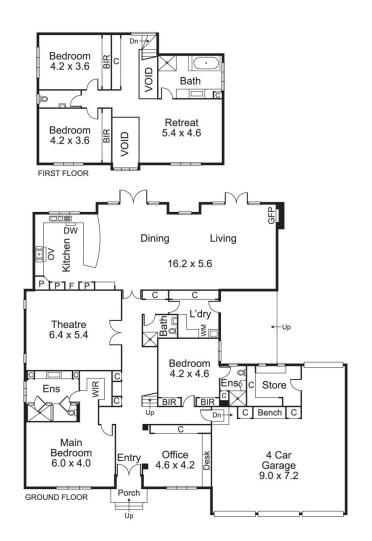

## **6 Aberdeen Crescent Essendon VIC**

Firmly situated in the upper echelon of aspirational family homes, this four bedroom plus office, four bathroom Mar Lodge residence sets a tone of excellence from first glimpse.

From its beautifully equipped home theatre to the generous retreat, expansive gourmet kitchen/dining/family, north-easterly outdoor entertaining areas, heated spa and fully tiled self-cleaning pool, it's a dream. Granite countertops and appliances from Ilve and Miele distinguish the kitchen.

Each big double bedroom offers a WIR or BIR and the substantial office has extensive storage plus an inbuilt desk. Gleaming fully tiled bathrooms, including two ensuites, are complemented by a powder room. Excellence continues with zoned heating/refrigerated cooling, video