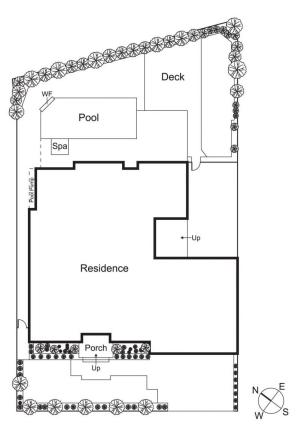

From its beautifully equipped home theatre to the generous retreat, expansive gourmet kitchen/dining/family, north-easterly outdoor entertaining areas, heated spa and fully tiled self-cleaning pool, it's a dream. Granite countertops and appliances from Ilve and Miele distinguish the kitchen.