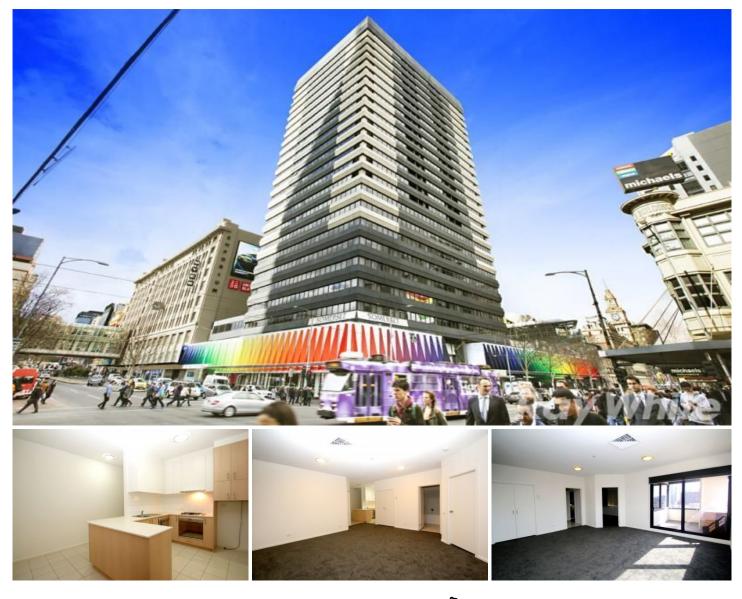

## 2014/250 Elizabeth Street Melbourne VIC

Please note that in accordance with the government directive, any person wishing to inspect our rental properties must be fully vaccinated. Please register your interest online and receive automatic updates of inspection times when they become available.

Perched aloft the busy, bustling Melbourne CBD on the 20th floor is this simply superb apartment. Enjoy everything this amazing city has to offer in entertainment and lifestyle while residing in the highly sought after Somerset Apartment building. Just minutes from Bourke Street mall, Melbourne Central, QV and Emporium, this fantastic abode is set amongst the clouds and will have your jaw dropping at the sensational 180 degree city skyline views.

The property itself is flawless in design, incorporating fresh new carpets, blinds and fresh paint throughout. Comprising a large open-plan lounge and dining area with adjoining 2 🎮 1 🚔 1 🚘

View : https://www.alexkarbon.com.au/lease/vic/inner-cit y/melbourne/residential/apartment/6756678