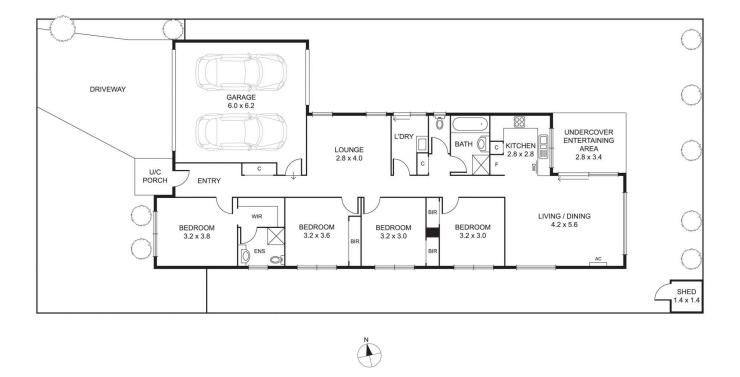

## 4 🛤 2 🚰 2 🚘

| Price     | : \$ 522,000  |
|-----------|---------------|
| Land Size | : 448 sqm     |
| View      | : https://www |

: https://www.alexkarbon.com.au/sale/vic/wes t/brookfield/residential/house/6784994