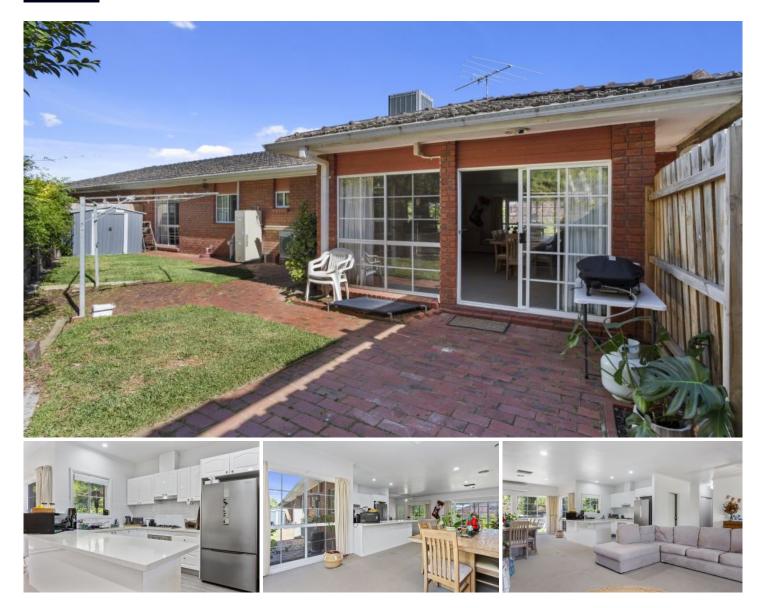

## 2/6 Scurrah Court Keilor East VIC

Tucked away in a quiet court location this lovely modern unit is also surround by a small vineyard. Comprising of a spacious open plan dining, living room & kitchen with modern appliances - including gas cook top and dishwasher, ample cupboard space, 3 bedrooms with built in robes, 2 central bathrooms and allocated off street parking for 2 cars. Features include high ceilings, split system heating/cooling, central heating throughout and quality fixtures. Set in an idyllic location surrounded by 3 acres of vineyard to enjoy and walk around at your leisure. The property also adjoins Rose Creek providing access to walking tracks and bike paths.