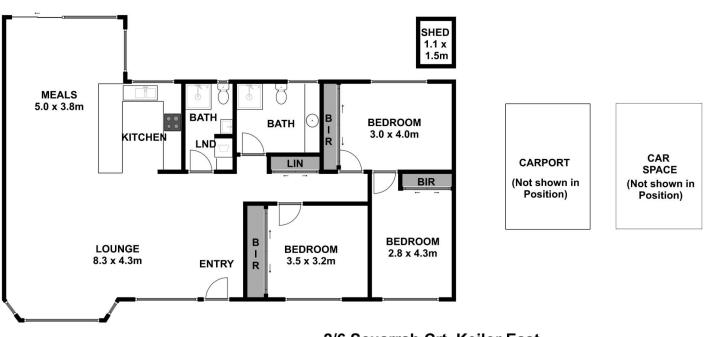

## 2/6 Scuarrah Crt, Keilor East

## Total House Area : (approx) 128 sqm

This plan is a sketch for illustration only All measurements are internal & approximate Produced by open2view.com