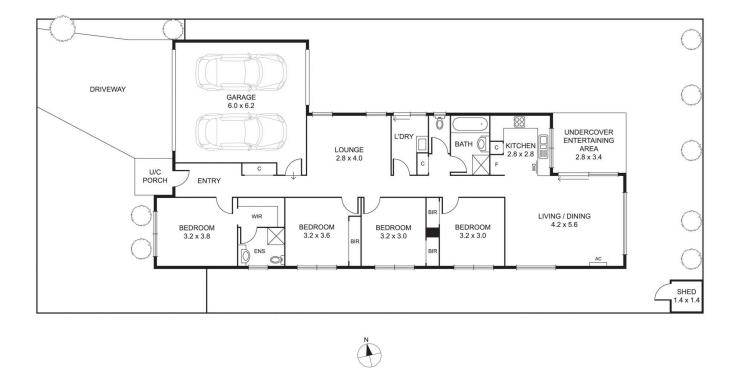

## 4 🛤 2 🚔 2 🚔

Land Size : 448 sqm View : https://ww

: https://www.alexkarbon.com.au/lease/vic/we st/brookfield/residential/house/6813937

Andy Lusi 03 9376 7077