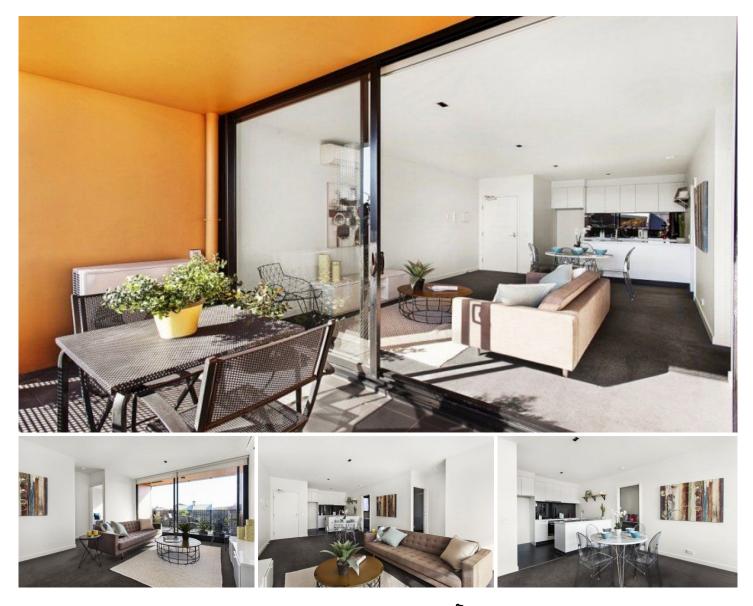

## 201/107 Hawke Street West Melbourne VIC

With sweeping views encompassing popular Melbourne landmarks, this near new, two bedroom apartment is bursting with contemporary flair and urban convenience. A sophisticated interior boasts abundant natural light, well-proportioned rooms and sleek finishes. Spacious open plan living includes a stylish, stone bench kitchen with soft-close cabinetry and modern stainless steel appliances, entertaining further heightened with a private balcony basking in essentially northern light. Each double bedroom is fitted with floor-to-ceiling mirrored BIRs, one with chic ensuite, the other enjoying a similarly appointed central bathroom with laundry facilities. Desirable extras include intercom entry, secure undercover parking plus storage cage, split system climate control and a location offering the ultimate convenience, just walking distance to QV Market, Nth Melbourne station, Errol and Victoria Street restaurants, the CBD and only minutes from the popular