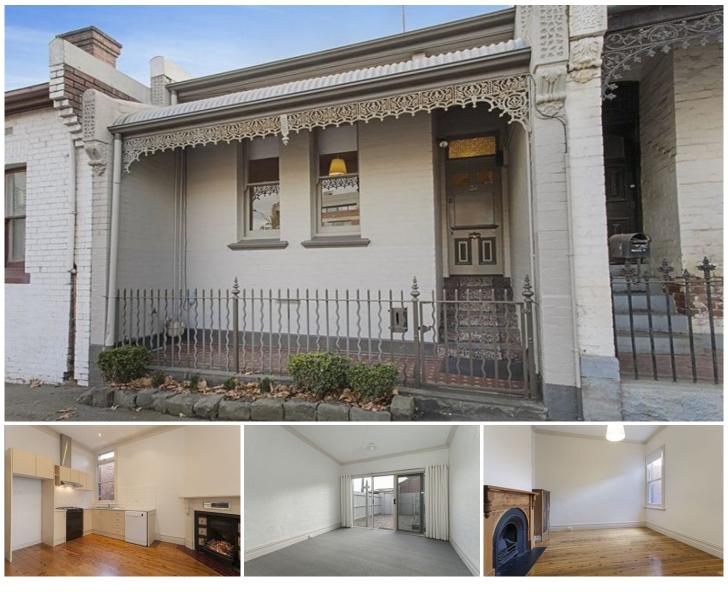

## 130 Hawke Street West Melbourne VIC

This two bedroom residence will immediately impress with its unique spaces and period charm and is perfect for a single working from home or couple. Situated just moments from North Melbourne train station, the CBD, Errol Street shops and the Queen Victoria Market, this home is perfect for a professional couple or small family!

This delightful home highlights classic high-ceilings, ornamental fireplaces and charming character throughout creating a comfortable and stylish inner-city sanctuary. Comprising two large bedrooms at the front of the property boasting lofty ceilings, windows and a beautiful ornamental fireplace. Towards the rear you will find a comfortable living room with loads of natural light, bright kitchen with gas stove, plus bathroom with shower. An industrial private courtyard with rustic finishes offers the perfect area to host a BBQ and enjoy a balmy summer's evening outdoors.