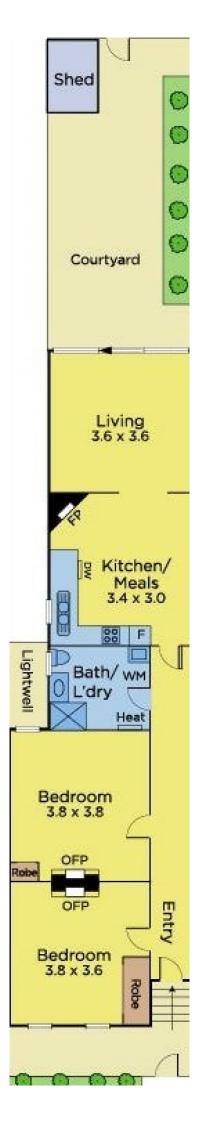

This delightful home highlights classic high-ceilings, ornamental fireplaces and charming character throughout creating a comfortable and stylish inner-city sanctuary. Comprising two large bedrooms at the front of the property boasting lofty ceilings, windows and a beautiful ornamental fireplace. Towards the rear you will find a comfortable living room with loads of natural light, bright kitchen with gas stove, plus bathroom with shower. An industrial private courtyard with rustic finishes offers the perfect area to host a BBQ and enjoy a balmy summer's evening outdoors.