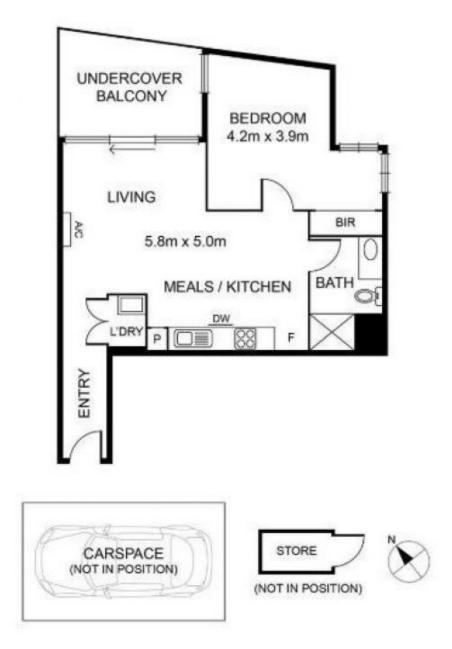

## 505/316 PASCOE VALE ROAD, ESSENDON

Declares: Please note plans are indicative only and not drawn to exact scale. All dimensions are approximate. Potential bayers aboutd satisfy themselves of any pertnent matters.