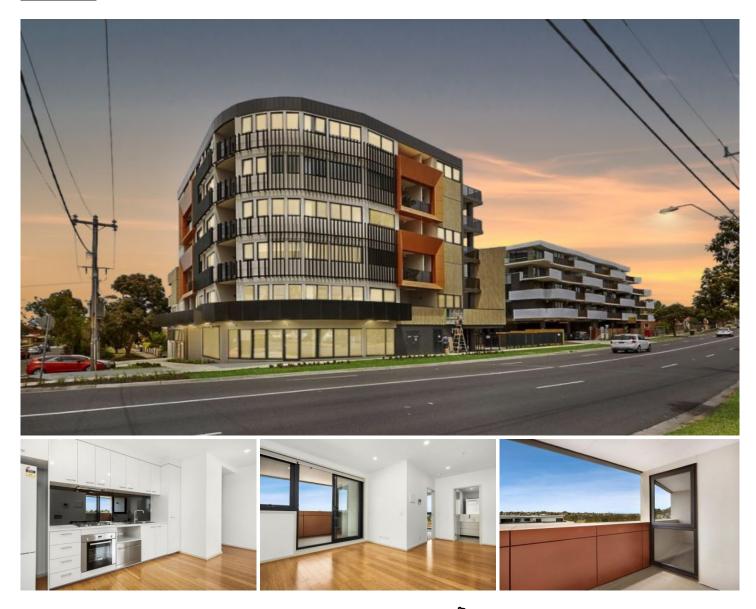

## 505/316 Pascoe Vale Road Essendon VIC

Now leased for \$340 p/w

In the ESSE complex, this top-floor apartment makes an ideal first home or rewarding investment opportunity with its generous design, long list of inclusions and impressive outlook from every window. Light-filled interior comprises one double bedroom (with built-in robes) and stylish central bathroom, open lounge/dining area leading out to a fully-undercover north-facing terrace. Add to this a well-appointed kitchen with mirrored splashbacks, soft-close drawers, stainless steel cooking appliances and dishwasher. Other highlights include Daikin split-system heating/cooling, European laundry, block-out blinds and double-glazed windows, video intercom, plus lift to secure foyer, lower-level car space and storage cage. Walking distance to Strathmore Station, local shops and Woodland Street cafes, popular schools (zoned to Strathmore 1 🛤 1 🚔 1 🚘