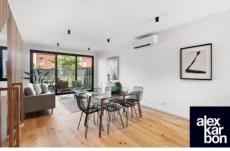

## **G6/22 Nicholson Street Fitzroy North VIC**

This townhouse offers a guiet slice of Fitzroy life, with over 190sqm of internal space the home offers spacious open plan living, 3 double bedrooms, main with ensuite and walk-in robe, 2nd bathroom, two study spaces plus the added bonus of a large separate utility room ideal for a gym, home office or kids play room. It really is a great size for a family and also features a deep private garden. Further the home features high quality finishes inspired by Zunica Designs that include stunning timber floors, stone benchtops, Miele appliances and reverse cycle AC. Lastly a great feature is the secure basement parking with direct access straight in the home. In one of Melbourne's most sort after suburbs, within in walking distances to trendy restaurants, quirky shops and endless entertainment in Brunswick and Fitzroy, cycling routes, Merri Station, Trams and RMIT University.