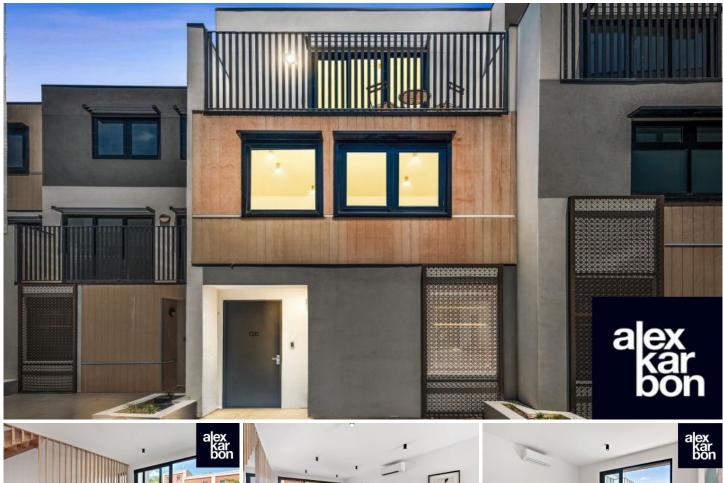

## **G6/22 Nicholson Street Fitzroy North VIC**

This townhouse offers a guiet slice of Fitzroy life, with over 190sqm of internal space the home offers spacious open plan living, 3 double bedrooms, main with ensuite and walk-in robe, 2nd bathroom, two study spaces plus the added bonus of a large separate utility room ideal for a gym, home office or kids play room. It really is a great size for a family and also features a deep private garden. Further the home features high quality finishes inspired by Zunica Designs that include stunning timber floors, stone benchtops, Miele appliances and reverse cycle AC. Lastly a great feature is the secure basement parking with direct access straight in the home. In one of Melbourne's most sort after suburbs, within in walking distances to trendy restaurants, quirky shops and endless entertainment in Brunswick and Fitzroy, cycling routes, Merri Station, Trams and RMIT University.