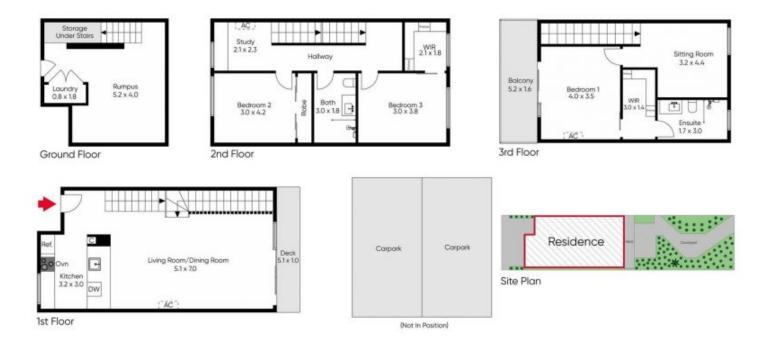

## **G6/22 Nicholson Street Fitzroy North VIC**

This townhouse offers a guiet slice of Fitzroy life, with over 190sqm of internal space the home offers spacious open plan living, 3 double bedrooms, main with ensuite and walk-in robe, 2nd bathroom, two study spaces plus the added bonus of a large separate utility room ideal for a gym, home office or kids play room. It really is a great size for a family and also features a deep private garden. Further the home features high quality finishes inspired by Zunica Designs that include stunning timber floors, stone benchtops, Miele appliances and reverse cycle AC. Lastly a great feature is the secure basement parking with direct access straight in the home. In one of Melbourne's most sort after suburbs, within in walking distances to trendy restaurants, quirky shops and endless entertainment in Brunswick and Fitzroy, cycling routes, Merri Station, Trams and RMIT University.