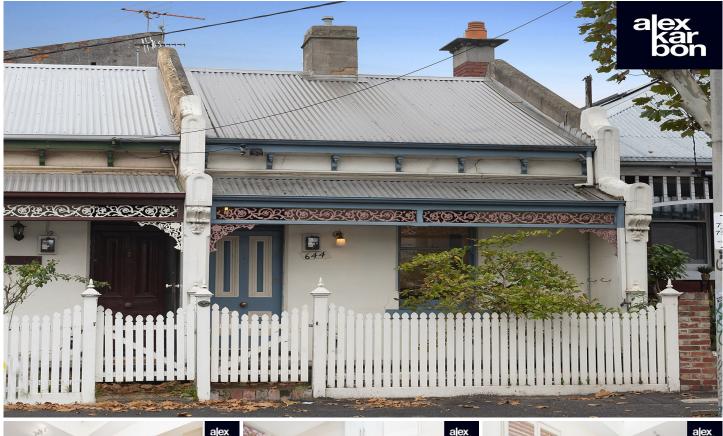

## 644 Spencer Street West Melbourne VIC

Tastefully renovated & immaculate throughout. Simply move in and enjoy this solid brick home that retains original charm combined with a contemporary update with a design focus on light & open space. Comprises entrance hall, 2 double bedrooms or use one as a formal lounge variant allowing flexible design, Quintessential relaxing living area with a modern kitchen a tiled bathroom. Polished timber floors and built in wall units and cupboards. A sunny north facing landscaped & paved private courtyard for entertaining.

What a location. City edge Lifestyle, just a short stroll to station, vibrant Errol Street cafes & shops. Minutes to Uni, Docklands, Southbank, Stadium, Vic Market, Legal & Medical precincts easy City Link access.