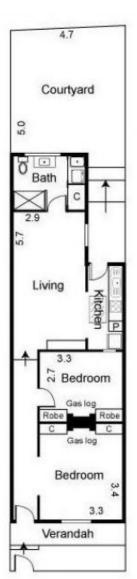

## 644 Spencer Street West Melbourne VIC

Tastefully renovated & immaculate throughout. Simply move in and enjoy this solid brick home that retains original charm combined with a contemporary update with a design focus on light & open space. Comprises entrance hall, 2 double bedrooms or use one as a formal lounge variant allowing flexible design, Quintessential relaxing living area with a modern kitchen a tiled bathroom. Polished timber floors and built in wall units and cupboards. A sunny north facing landscaped & paved private courtyard for entertaining.

2 🕒 1 🖺

Land Size: 111 sqm

View: https://www.alexkarbon.com.au/lease/vic/in ner-city/west-melbourne/residential/house/6

980628

Jess Pfeiffer 03 9326 8883

Your search is over!