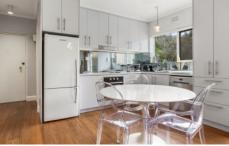

The living zone has views to the south from the kitchen, in conjunction with double glazed windows allowing for a tranquil environment The spacious bedroom boasting ample storage with an adjoining balcony creating a peaceful sanctuary accessible through stack back doors. Rounding out this neat inner-city pad is a modern tiled bathroom with Euro-laundry and split system heating/cooling. Low body corporate and access to a bike cage both adding to the low maintenance lifestyle.