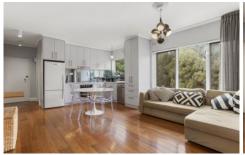

The living zone has views to the south from the kitchen, in conjunction with double glazed windows allowing for a tranquil environment The spacious bedroom boasting ample storage with an adjoining balcony creating a peaceful sanctuary accessible through stack back doors. Rounding out this neat inner-city pad is a modern tiled bathroom with Euro-laundry and split system heating/cooling. Low body corporate and access to a bike cage both adding to the low maintenance lifestyle.