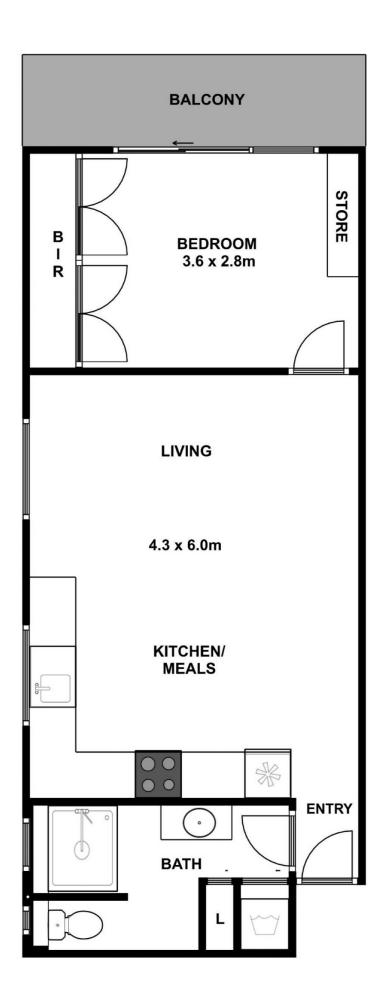

## 5/2 Lennon Street Parkville VIC

Ideally located at Melbourne's gateway to the city, sits this Parkville unit ideal for first home owners and astute investors alike. This newly renovated one-bedroom unit is tucked away and in close proximity to restaurants, cafes, shopping and several parks. Also, mere moments away from Flemington Bridge station, as well as ease of access to the CBD via Citylink.

The living zone has views to the south from the kitchen, in conjunction with double glazed windows allowing for a tranquil environment The spacious bedroom boasting ample storage with an adjoining balcony creating a peaceful sanctuary accessible through stack back doors. Rounding out this neat inner-city pad is a modern tiled bathroom with Euro-laundry and split system heating/cooling. Low body corporate and access to a bike cage both adding to the low maintenance lifestyle.