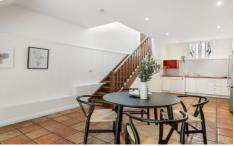

## 18 O'shanassy Street North Melbourne VIC

Enviably positioned in one of North Melbourne's most picturesque tree-lined streets is this distinctive Victorian home. So much more than meets the eye, the home's versatile double-storey floorplan comprises two generous bedrooms (large master) both with built-in robes as well as a spotless central bathroom. Impressively spacious, the adaptable open-plan living/dining area is accompanied by a well-appointed kitchen complete with Bosch dishwasher.

An abundance of natural light throughout, the home also includes gas heating and split-system air conditioning, large European laundry, high ceilings and solid timber floors. Rounding out this amazing package is the inclusion of a full-width balcony (from the master bedroom) with leafy outlook and north-facing courtyard (from the living area) with high fences for exceptional privacy.