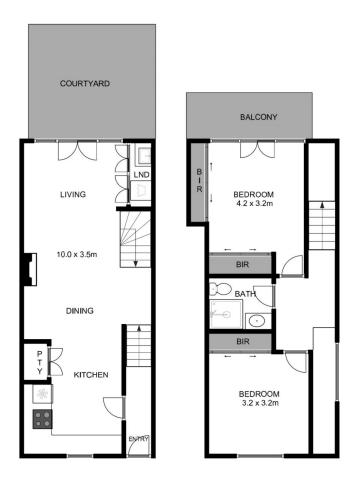

## 18 O'shanassy Street North Melbourne VIC

Enviably positioned in one of North Melbourne's most picturesque tree-lined streets is this distinctive Victorian home. So much more than meets the eye, the home's versatile double-storey floorplan comprises two generous bedrooms (large master) both with built-in robes as well as a spotless central bathroom. Impressively spacious, the adaptable open-plan living/dining area is accompanied by a well-appointed kitchen complete with Bosch dishwasher.

An abundance of natural light throughout, the home also includes gas heating and split-system air conditioning, large European laundry, high ceilings and solid timber floors. Rounding out this amazing package is the inclusion of a full-width balcony (from the master bedroom) with leafy outlook and north-facing courtyard (from the living area) with high fences for exceptional privacy.