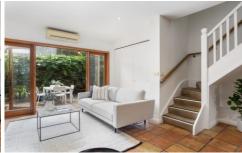

An abundance of natural light throughout, the home also includes gas heating and split-system air conditioning, large European laundry, high ceilings and solid timber floors. Rounding out this amazing package is the inclusion of a full-width balcony (from the master bedroom) with leafy outlook and north-facing courtyard (from the living area) with high fences for exceptional privacy.