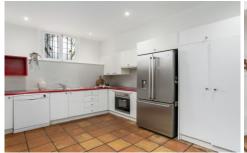

## 18 O'shanassy Street North Melbourne VIC

Enviably positioned in one of North Melbourne's most picturesque tree-lined streets is this distinctive Victorian home. So much more than meets the eye, the home's versatile double-storey floorplan comprises two generous bedrooms (large master) both with built-in robes as well as a spotless central bathroom. Impressively spacious, the adaptable open-plan living/dining area is accompanied by a well-appointed kitchen complete with Bosch dishwasher.