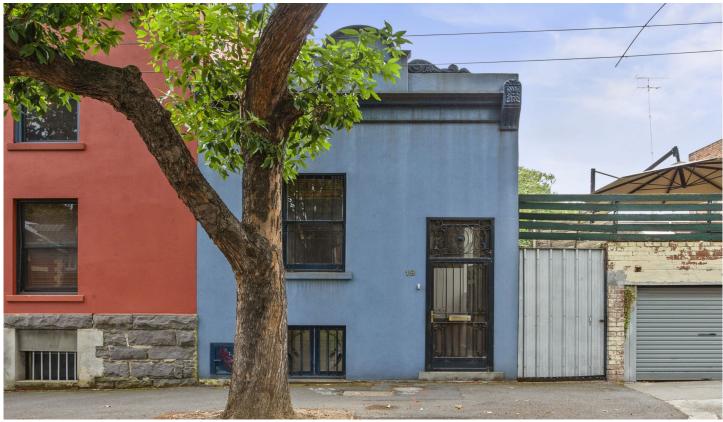

## 18 O'shanassy Street North Melbourne VIC

Enviably positioned in one of North Melbourne's most picturesque tree-lined streets is this distinctive Victorian home. So much more than meets the eye, the home's versatile double-storey floorplan comprises two generous bedrooms (large master) both with built-in robes as well as a spotless central bathroom. Impressively spacious, the adaptable open-plan living/dining area is accompanied by a well-appointed kitchen complete with Bosch dishwasher.

An abundance of natural light throughout, the home also includes gas heating and split-system air conditioning, large European laundry, high ceilings and solid timber floors. Rounding out this amazing package is the inclusion of a full-width balcony (from the master bedroom) with leafy outlook and north-facing courtyard (from the living area) with high fences for exceptional privacy.