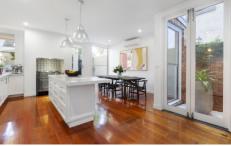

## 153 Flemington Road North Melbourne VIC

Quintessentially Victorian and contemporary in flavour, "Dulcie" a statuesque four bedroom, two bathroom plus powder room double-storey Victorian terrace affords a luxurious, contemporary lifestyle with spectacular views of Royal Park and the Nature Play Playground. Showcasing architect designed renovations, this executive entertainer offers a brilliantly functional layout that features towering ceilings/rosettes, beautifully restored staircase and traditional open fireplaces throughout, open style living, dining zones and custom-designed kitchen starring stone benches, imported Italian 6-burner/twin oven Steel range integrated refrigerator/freezer cooker. quality dishwasher. All complemented by private alfresco zone with natural gas barbeque and wood-fired pizza oven. Additionally, the property presents opulent ensuite master/study, fourth bedroom/home office, private balcony, BIRS/storage, deluxe bathroom, plantation shutters,