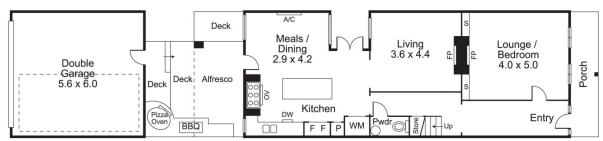

ut that features towering ceilings/rosettes, beautifully restored staircase and traditional open fireplaces throughout, open style living, dining zones and custom-designed kitchen starring stone benches, imported Italian 6-burner/twin oven Steel range integrated refrigerator/freezer cooker. quality dishwasher. All complemented by private alfresco zone with natural gas barbeque and wood-fired pizza oven. Additionally, the property presents opulent ensuite master/study, fourth bedroom/home office, private balcony, BIRS/storage, deluxe bathroom, plantation shutters,

4 2 2 2

**Price**: \$2,390,000

**View**: https://www.alexkarbon.com.au/sale/vic/inner-city /north-melbourne/residential/house/6991597



Alex Puglia 03 9326 8883



Jacqueline Iversen 03 9326 8883





SPLIT LEVEL FIRST FLOOR





GROUND FLOOR