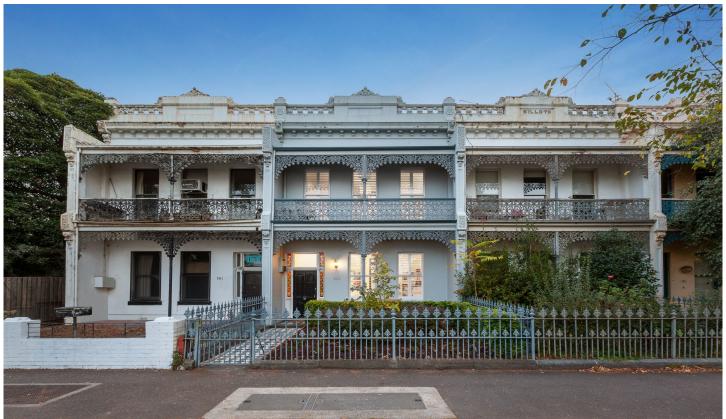

## 153 Flemington Road North Melbourne VIC

Quintessentially Victorian and contemporary in flavour, "Dulcie" a statuesque four bedroom, two bathroom plus powder room double-storey Victorian terrace affords a luxurious, contemporary lifestyle with spectacular views of Royal Park and the Nature Play Playground. Showcasing architect designed renovations, this executive entertainer offers a brilliantly functional layout that features towering ceilings/rosettes, beautifully restored staircase and traditional open fireplaces throughout, open style living, dining zones and custom-designed kitchen starring stone benches, imported Italian 6-burner/twin oven Steel range integrated refrigerator/freezer cooker. quality dishwasher. All complemented by private alfresco zone with natural gas barbeque and wood-fired pizza oven. Additionally, the property presents opulent ensuite master/study, fourth bedroom/home office, private balcony, BIRS/storage, deluxe bathroom, plantation shutters,