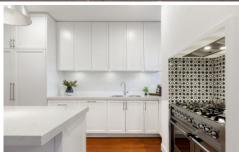

## 153 Flemington Road North Melbourne VIC

Quintessentially Victorian and contemporary in flavour, "Dulcie" a statuesque four bedroom, two bathroom plus powder room double-storey Victorian terrace affords a luxurious, contemporary lifestyle with spectacular views of Royal Park and the Nature Play Playground. Showcasing architect designed renovations, this executive entertainer offers a brilliantly functional layout that features towering ceilings/rosettes, beautifully restored staircase and traditional open fireplaces throughout, open style living, dining zones and custom-designed kitchen starring stone benches, imported Italian 6-burner/twin oven Steel range integrated refrigerator/freezer cooker. quality dishwasher. All complemented by private alfresco zone with natural gas barbeque and wood-fired pizza oven. Additionally, the property presents opulent ensuite master/study, fourth bedroom/home office, private balcony, BIRS/storage, deluxe bathroom, plantation shutters,