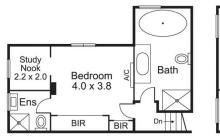

a brilliantly functional layout that features towering ceilings/rosettes, beautifully restored staircase and traditional open fireplaces throughout, open style living, dining zones and custom-designed kitchen starring stone benches, imported Italian 6-burner/twin oven Steel range integrated refrigerator/freezer cooker. quality dishwasher. All complemented by private alfresco zone with natural gas barbeque and wood-fired pizza oven. Additionally, the property presents opulent ensuite master/study, fourth bedroom/home office, private balcony, BIRS/storage, deluxe bathroom, plantation shutters,

4 2 2 2

**Price**: \$2,390,000

**View**: https://www.alexkarbon.com.au/sale/vic/inner-city /north-melbourne/residential/house/6991597



Alex Puglia 03 9326 8883



Jacqueline Iversen 03 9326 8883





SPLIT LEVEL FIRST FLOOR





GROUND FLOOR