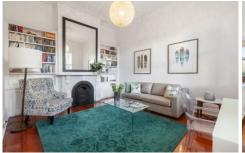

## 153 Flemington Road North Melbourne VIC

Quintessentially Victorian and contemporary in flavour, "Dulcie" a statuesque four bedroom, two bathroom plus powder room double-storey Victorian terrace affords a luxurious, contemporary lifestyle with spectacular views of Royal Park and the Nature Play Playground. Showcasing architect designed renovations, this executive entertainer offers a brilliantly functional layout that features towering ceilings/rosettes, beautifully restored staircase and traditional open fireplaces throughout, open style living, dining zones and custom-designed kitchen starring stone benches, imported Italian 6-burner/twin oven Steel range integrated refrigerator/freezer cooker. quality dishwasher. All complemented by private alfresco zone with natural gas barbeque and wood-fired pizza oven. Additionally, the property presents opulent ensuite master/study, fourth bedroom/home office, private balcony, BIRS/storage, deluxe bathroom, plantation shutters,