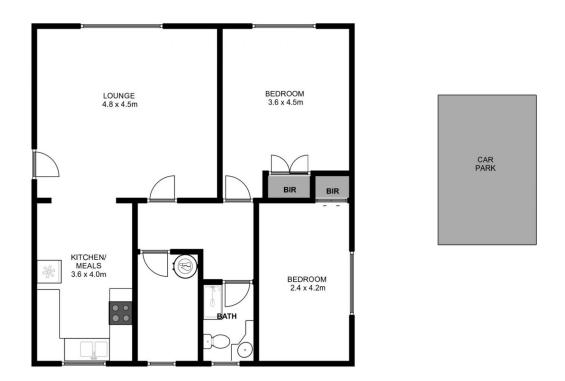

## 7/11 Newhall Ave, Moonee Ponds Total House Area : (approx) 74 sqm

This plan is a sketch for illustration only All measurements are internal & approximate