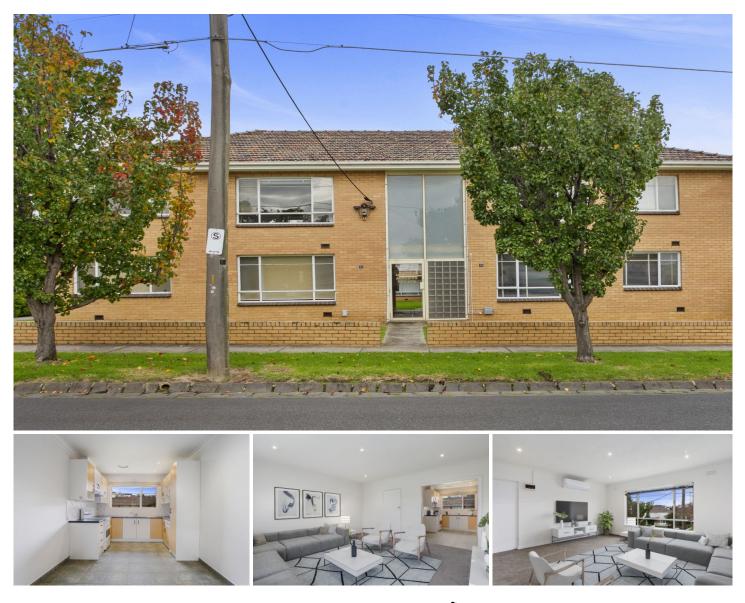

## 7/11 Newhall Avenue Moonee Ponds VIC

This property is the perfect choice with it's abundance of natural light, and quiet street locale that's enviably convenient. Elevated and positioned in a boutique block, you will find two well-proportioned bedrooms, both with built-in wardrobes plus a 3rd room which is perfect as a study. Add to this a spacious living and dining area complemented by a separate kitchen complete with pantry and feature tiled splashback. Further there is brand new carpet throughout the dining & living areas. Positioned to perfection; walking distance to Moonee Ponds Station, Puckle Street cafes and restaurants, boutique shops and major supermarkets, while only being a stone throw away from the Maribyrnong River trails, parklands and the area's most popular and well known schools. Move straight in and don't miss out!

## 2 🎮 1 🚔 1 🚘

Andy Lusi 03 9376 7077

Alyssa Pavone 03 9376 7077

View : https://www.alexkarbon.com.au/lease/vic/north/m oonee-ponds/residential/apartment/7014265