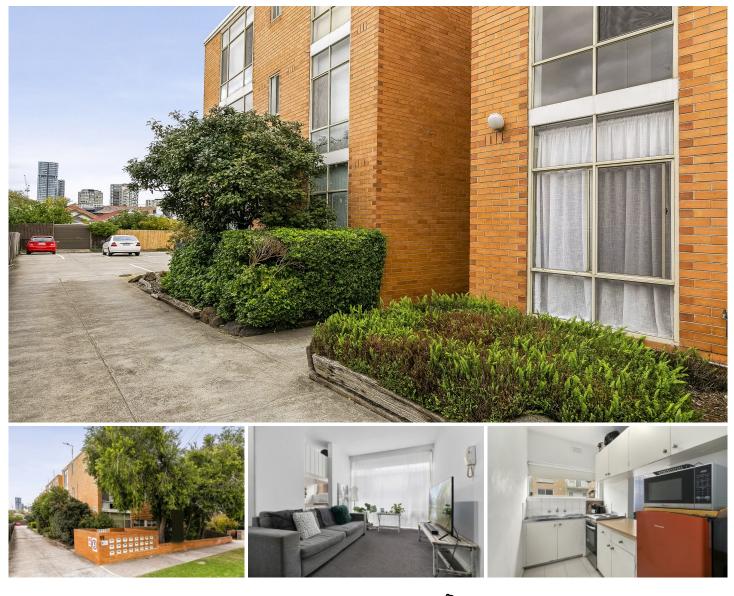

## 3/55 Buckley Street Moonee Ponds VIC

Convenience is key, when it comes to this spacious ground-floor apartment with schools, trams, buses, trains and cafes so close and Moonee Ponds Central Shopping Centre a stroll through Queens Park, this property has every angle covered whether looking to establish yourself in a great locale or build your investment portfolio. Life can be easy with minimal maintenance requirements, uplifting natural light and everything in place. From a naturally bright living and meals to a neat freshly tiled kitchen. Hosting a built-in robe, the generous bedroom is well proportioned and in its ensuite bathroom you'll find a bath with a shower, plus a handy spot for the washing machine. In addition to the fantastic array of nearby public transport options, an off-street parking space means you can conveniently keep a car at the ready and head off anywhere at a moment's notice. The lifestyle benefits of this fabulous neighbourhood also include close proximity to Puckle Street shops/cafes,