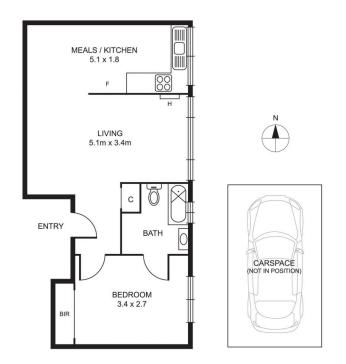

## 1 🎮 1 🚔 1 🚘

Price : \$ 248,000 View : https://www.alexkarbon.com.au/sale/vic/north/mo onee-ponds/residential/apartment/7014897

Alex Puglia 03 9326 8883

Disclaimer: Please note plans are indicative only and not drawn to exact scale. All dimensions are approximate. Potential buyers should satisfy themselves of any pertinent matters.