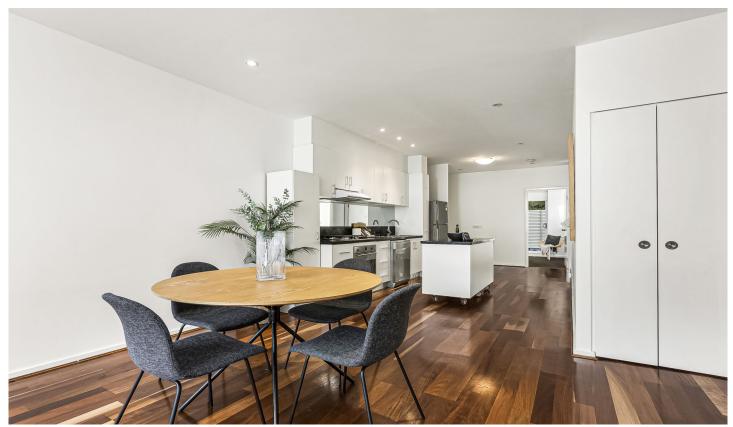

## 16/101 Leveson Street North Melbourne VIC

Showcasing a brilliant fusion of contemporary style, generous dimensions and evocative warehouse origins, this remarkable three bedroom, two bathroom apartment delivers unparalleled ambience and city convenience. Impressively designed interiors offer a wonderful outlook towards the CBD with a large open plan living/dining area featuring a soaring glass ceiling. Adjacent the gourmet kitchen boasts Smeg appliances, stone island and pull-out pantry. All complemented by master bedroom with deluxe ensuite, two more bedrooms enjoy lovely views, one extends onto a private balcony. Highlights include second bathroom/laundry, BIRS, split-system air conditioner, timber floors, secure undercover parking, storage, lift, intercom and foyer entry. While established and well-maintained common areas include leafy central courtyard garden. Just moments from Errol Street cafés, shops and restaurants, major hospitals, Melbourne