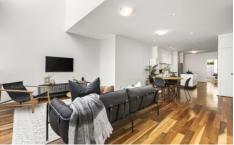

## 16/101 Leveson Street North Melbourne VIC

Showcasing a brilliant fusion of contemporary style, generous dimensions and evocative warehouse origins, this remarkable three bedroom, two bathroom apartment delivers unparalleled ambience and city convenience. Impressively designed interiors offer a wonderful outlook towards the CBD with a large open plan living/dining area featuring a soaring glass ceiling. Adjacent the gourmet kitchen boasts Smeg appliances, stone island and pull-out pantry. All complemented by master bedroom with deluxe ensuite, two more bedrooms enjoy lovely views, one extends onto a private balcony. Highlights include second bathroom/laundry, BIRS, split-system air conditioner, timber floors, secure undercover parking, storage, lift, intercom and foyer entry. While established and well-maintained common areas include leafy central courtyard garden. Just moments from Errol Street cafés, shops and restaurants, major hospitals, Melbourne