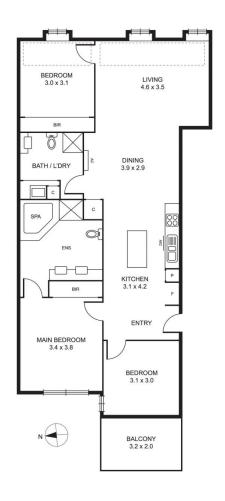

## 16/101 Leveson Street North Melbourne VIC

Showcasing a brilliant fusion of contemporary style, generous dimensions and evocative warehouse origins, this remarkable three bedroom, two bathroom apartment delivers unparalleled ambience and city convenience. Impressively designed interiors offer a wonderful outlook towards the CBD with a large open plan living/dining area featuring a soaring glass ceiling. Adjacent the gourmet kitchen boasts Smeg appliances, stone island and pull-out pantry. All complemented by master bedroom with deluxe ensuite, two more bedrooms enjoy lovely views, one extends onto a private balcony. Highlights include second bathroom/laundry, BIRS, split-system air conditioner, timber floors, secure undercover parking, storage, lift, intercom and foyer entry. While established and well-maintained common areas include leafy central courtyard garden. Just moments from Errol Street cafés, shops and restaurants, major hospitals, Melbourne