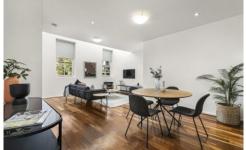

## 16/101 Leveson Street North Melbourne VIC

Showcasing a brilliant fusion of contemporary style, generous dimensions and evocative warehouse origins, this remarkable three bedroom, two bathroom apartment delivers unparalleled ambience and city convenience. Impressively designed interiors offer a wonderful outlook towards the CBD with a large open plan living/dining area featuring a soaring glass ceiling. Adjacent the gourmet kitchen boasts Smeg appliances, stone island and pull-out pantry. All complemented by master bedroom with deluxe ensuite, two more bedrooms enjoy lovely views, one extends onto a private balcony. Highlights include second bathroom/laundry, BIRS, split-system air conditioner, timber floors, secure undercover parking, storage, lift, intercom and foyer entry. While established and well-maintained common areas include leafy central courtyard garden. Just moments from Errol Street cafés, shops and restaurants, major hospitals, Melbourne