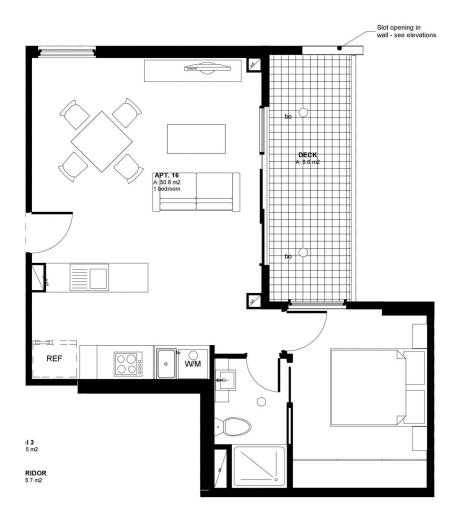

## 16/21-23 Moore Street Moonee Ponds VIC

A stunning boutique development, Moore is set to deliver a lifestyle of class, character and convenience ideally situated in the very heart of Moonee Ponds. This exceptionally appointed contemporary apartment will certainly impress. The modern one bedroom apartment will attract buyers looking for space and convenience. Internal area approx 50sqm and balcony approx 8sqm. Forming the heart of the home is a living, meals and kitchen overflowing with European appliances, the integrated kitchen provides clean-lines throughout complimented by matching stone counter tops. A sliding glass door leads to a balcony where dining alfresco will be a pleasure with amazing views of the beautiful Melbourne city skylines. The generously sized bathroom offers floor to ceiling tiling with stylish matt black fixtures. Walk to shops and cafes of Puckle Street, Moonee Ponds station literally at your doorstep. Further features include huge communal roof top terrace, heating/cooling, a