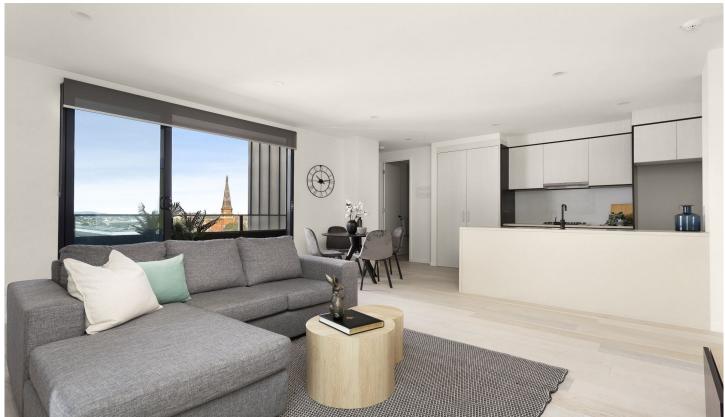

## 16/21-23 Moore Street Moonee Ponds VIC

A stunning boutique development, Moore is set to deliver a lifestyle of class, character and convenience ideally situated in the very heart of Moonee Ponds. This exceptionally appointed contemporary apartment will certainly impress. The modern one bedroom apartment will attract buyers looking for space and convenience. Internal area approx 50sqm and balcony approx 8sqm. Forming the heart of the home is a living, meals and kitchen overflowing with European appliances, the integrated kitchen provides clean-lines throughout complimented by matching stone counter tops. A sliding glass door leads to a balcony where dining alfresco will be a pleasure with amazing views of the beautiful Melbourne city skylines. The generously sized bathroom offers floor to ceiling tiling with stylish matt black fixtures. Walk to shops and cafes of Puckle Street, Moonee Ponds station literally at your doorstep. Further features include huge communal roof top terrace, heating/cooling, a