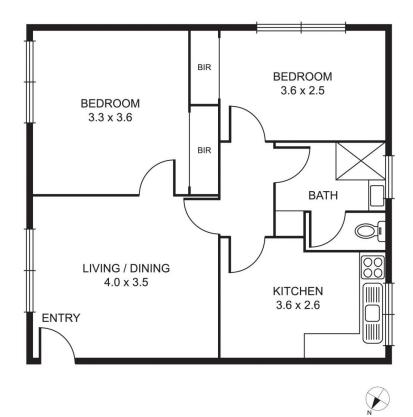

## 1/10 Bayswater Road Kensington VIC

This smartly updated two bedroom ground floor unit offers a fantastic yield for the assute investor. The property presents immaculately with an all-white palette and contrast grey floor covering. Enter through a sun-drenched enclosed entry to a bright and welcoming living room while separate kitchen with electric cooker easily the accommodates a meals area and presents nicely with timber look modern flooring. There is even enough room to easily accommodate a euro-laundry further down the track. Complemented by robed bedrooms, a sparkling bathroom, shared laundry facilities, gated entry and a private car space on title. Boasting perfect proximity to the ever popular 'Local Folk' cafe located just around the corner, Kensington Village shops, train station, other public transport options, Kensington Primary School and JJ Holland Park. The ideal entry level property, investment, or downsizing property with a lovely community vibe.