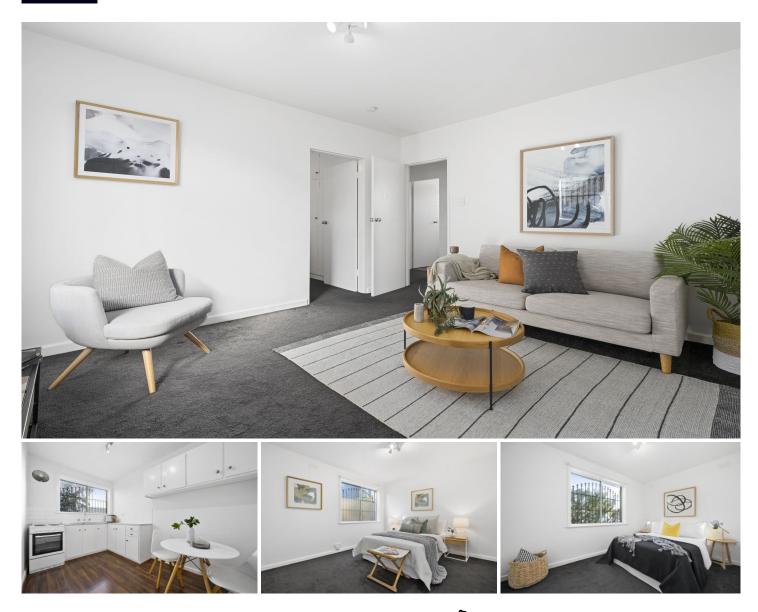

## 1/10 Bayswater Road Kensington VIC

This smartly updated two bedroom ground floor unit offers a fantastic yield for the assute investor. The property presents immaculately with an all-white palette and contrast grey floor covering. Enter through a sun-drenched enclosed entry to a bright and welcoming living room while separate kitchen with electric cooker easily the accommodates a meals area and presents nicely with timber look modern flooring. There is even enough room to easily accommodate a euro-laundry further down the track. Complemented by robed bedrooms, a sparkling bathroom, shared laundry facilities, gated entry and a private car space on title. Boasting perfect proximity to the ever popular 'Local Folk' cafe located just around the corner, Kensington Village shops, train station, other public transport options, Kensington Primary School and JJ Holland Park. The ideal entry level property, investment, or downsizing property with a lovely community vibe.