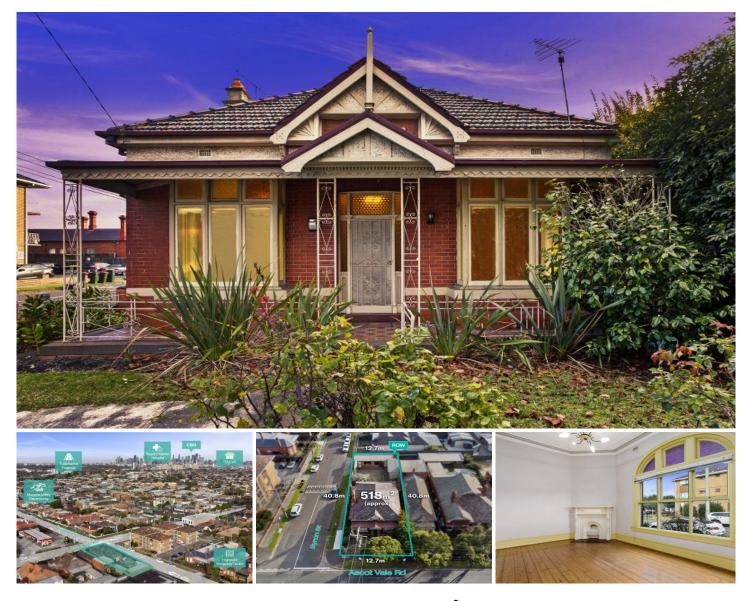

## 271 Ascot Vale Road Moonee Ponds VIC

Occupying a prominent and coveted Poets' corner position, this handsome four bedroom double fronted Edwardian residence presents fantastic potential for renovation/development, plus commercial consulting and medical opportunities (STCA). Presenting in original condition with loads of period details it presents soaring 12ft ceilings, Baltic timber flooring, high profile skirting, and ornate timber fretwork. Offering a separate living and meals zone with split system A/C, a storeroom/study space adjoining the original kitchen with large work area and gas cooking. Spacious bedrooms, two oversized boasts decorative fireplaces and boxed windows, further complemented with a central bathroom with shower/bath, rear sunroom/laundry, and separate WC that opens out to an expansive backyard offering a tandem lockup garage, additional OSP via roller door (Byron Street), a workshop/storage area, and there's enough room for a

## 4 🎮 1 🚔 4 🚘

Land Size : 518 sqm View : https://ww

 https://www.alexkarbon.com.au/sale/vic/nort h/moonee-ponds/residential/house/7084362

Alex Puglia 03 9326 8883

Jacqueline Iversen 03 9326 8883

https://www.alexkarbon.com.au Leading agency in Melbourne's inner north/west