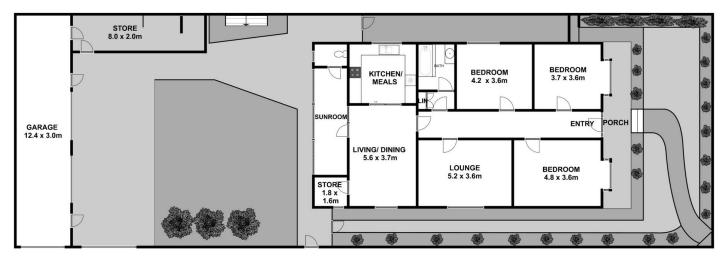

271 Ascot Vale Road Moonee ponds

Total Land Size : (approx) 518 sqm

This plan is a sketch for illustration only All measurements are internal & approximate Produced by open2view.com